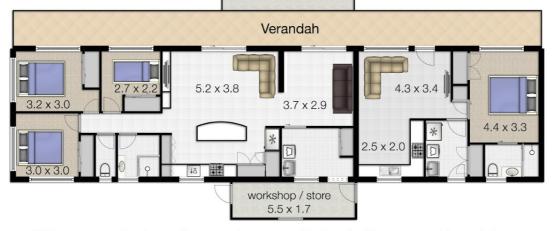

#### FEATURES MAIN HOUSE:

- \* Separate dining room
- \* Kitchen and lounge open living
- \* 3 bedrooms with built-ins and ceiling fans
- \* Separate toilet and separate bathroom
- \* Laundry and shed/ storage room

#### **DUAL LIVING:**

- \* Open plan Lounge kitchen with skylight
- \* Separate laundry entering to back yard
- \* Large Bedroom with built in robe and ceiling fan
- \* Ensuite shower/vanity/toilet

### 4 BED | 2 BATH | 3 CAR

PRICE:

\$579,000

**OPEN FOR INSPECTION:** 

N/A

Sharon Smythe 0412195500 sharonsmythe@atrealty.com.au smytheproperties.com.au

Total Approximate Floor Area 247 sqm Total Land Area 607 sqm

Covered Outdoors / Carport 6.5 x 5.8

Whilst every attempt has been made to ensure the accuracy of the floor plan. Measurements of doors, windows rooms and any other items are approximate and no responsibility is taken for any error, omission or misstatement. This plan is for illustrative purposes only and should be used as such by any prospective purchaser.

Disclaimer: Please note this floor plan is for marketing purposes and is to be used as a guide only. All dimensions are estimates only and may not be exact measurements.