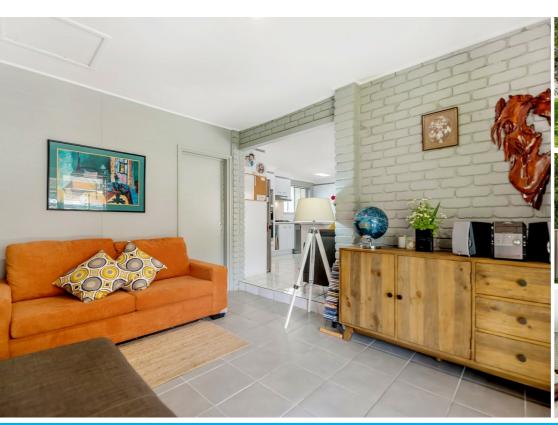

#### FEATURES MAIN HOUSE:

- \* Separate dining room
- \* Kitchen and lounge open living
- \* 3 bedrooms with built-ins and ceiling fans
- \* Separate toilet and separate bathroom
- \* Laundry and shed/ storage room

#### **DUAL LIVING:**

- \* Open plan Lounge kitchen with skylight
- \* Separate laundry entering to back yard
- \* Large Bedroom with built in robe and ceiling fan
- \* Ensuite shower/vanity/toilet