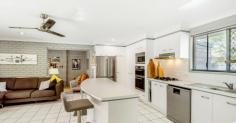

#### FEATURES MAIN HOUSE:

- \* Separate dining room
- \* Kitchen and lounge open living
- \* 3 bedrooms with built-ins and ceiling fans
- \* Separate toilet and separate bathroom
- \* Laundry and shed/ storage room

#### ADDITIONALS:

- \* Solar hot water
- \* New electric Double Oven
- \* Gas hot plates
- \* Fridge shape 900mm
- \* Split system air conditioner
- \* carport which doubles as the outdoor area has a ceiling fan
- \* Awning on front of carport for privacy
- \* Addition car park at front of house