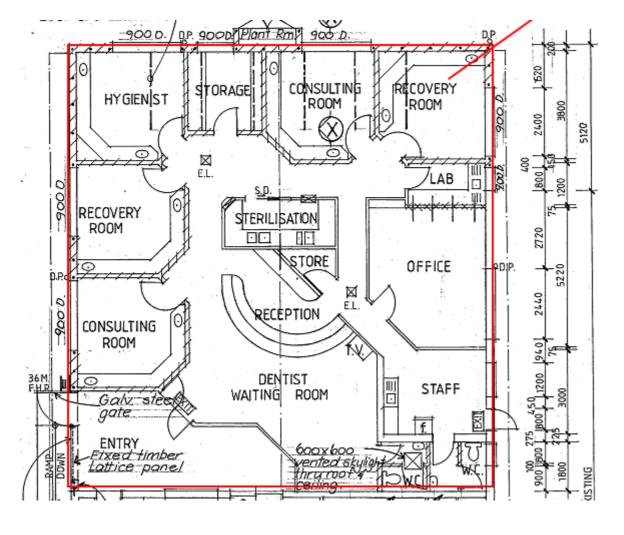

#### PROPERTY HIGHLIGHTS

- + Offering excellent signage opportunities to high traffic area along Bruce Hwy. Approximately 35,000 vehicles pass per day.
- + The Centre provides ample on-site car parking. The building has access to 18 carparks which are shared across 3 tenancies and includes 2 designated disability parks) no cost for car parking
- + Located Corner Toogood Road and Bruce Hwy next to Cairns Audiology in the building adjacent to the main medical Centre (corner Torino and Sondrio St).
- + Extensive fit-out in place (current fit out plan included).
- + Reception / waiting Area, Staff Kitchen, Male & Female toilets within tenancy
- + 5 Meeting rooms and 1 smaller room used for a sterilisation room
- + Larger office for Board Room to accommodate more than 6 people and good size Storage Room
- + Wheel-chair access ramp
- + NBN and monitored Alarm system already in place

The tenancy has extensive fit-out in place including plumbing for Dental or medical (current fit out plan included).