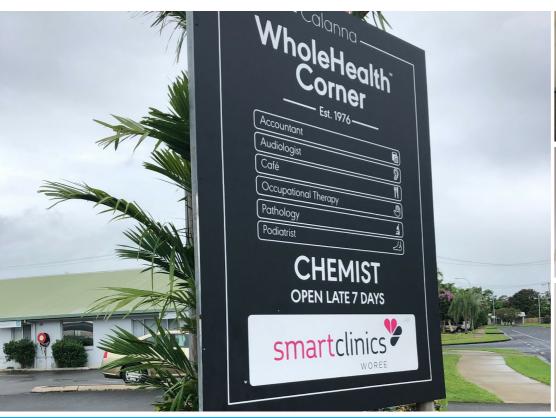

# HIGH PROFILE COMPLEX ANCHORED BY CALANNA WHOLE HEALTH PHARMACY AND MEDICAL CENTRE.

The site comprises a location with double street access. Directly in front of a busy shopping complex, this high profile centre is easily accessible.

The Calanna Whole Health Pharmacy and Medical Centre, is a medical hub anchored by long term tenants. The 200 sqm building available for lease is complemented by a range of A grade tenants, such as Calanna Pharmacy, Doctors, Café, podiatrist, audiologist, Occupational Therapy, and Pathology nearby.

#### PROPERTY HIGHLIGHTS

- + Offering excellent signage opportunities to high traffic area along Bruce Hwy. Approximately 35,000 vehicles pass per day.
- + The Centre provides ample on-site car parking. The building has access to 18 carparks which are shared across 3 tenancies and includes 2 designated disability parks) no cost for car parking
- + Located Corner Toogood Road and Bruce Hwy next to Cairns Audiology in the building adjacent to the main medical Centre (corner Torino and Sondrio St).
- + Extensive fit-out in place (current fit out plan included).
- + Reception / waiting Area, Staff Kitchen, Male & Female toilets within tenancy
- + 5 Meeting rooms and 1 smaller room used for a sterilisation room
- + Larger office for Board Room to accommodate more than 6 people and good size Storage Room
- + Wheel-chair access ramp
- + NBN and monitored Alarm system already in place