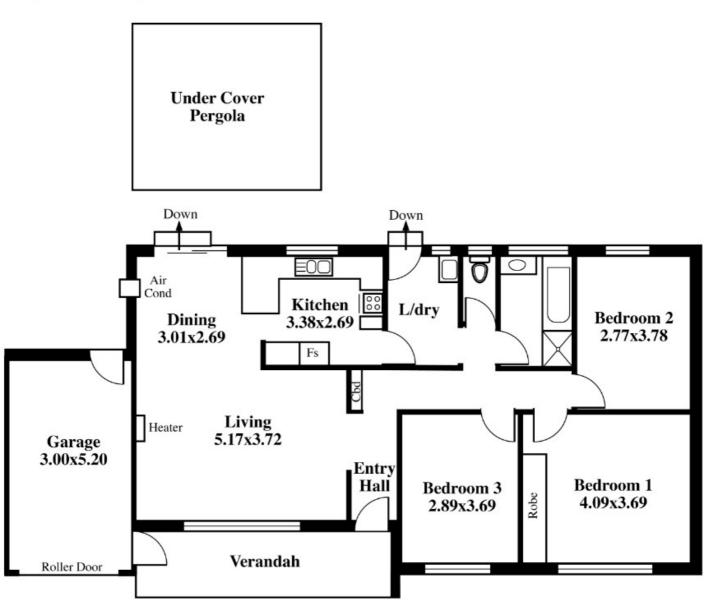

## 13 Koonya Road, Seaford

Desk Top Image - (Y0519-27)

TOTAL AREA: 122.40 m squ / 13.15 sqs (Estimate Only) Living Area Only

Disclaimer: Please note this floor plan is for marketing purposes and is to be used as a guide only. All dimensions are estimates only and may not be exact measurements.

An measurements are approximate and details intended to be rened upon snound be independently vertical.