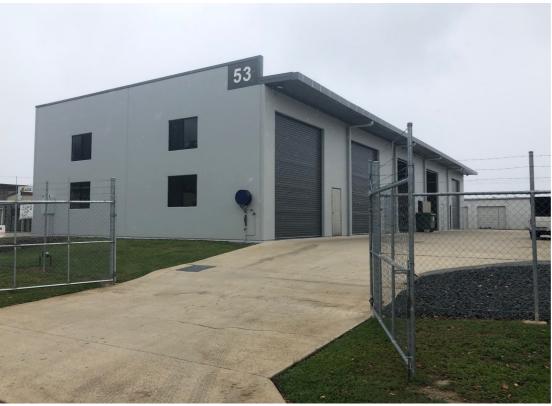

## 53 SUPPLY ROAD BENTLEY PARK

### WAREHOUSE IN PROMINENT INDUSTRIAL AREA

- BRAND NEW SHED
- EXCELLENT SIGNAGE OPPORTUNITIES

Brand New shed complex with only 3 tenancies. The front tenancy is available for lease. 185sqm

- 185sqm warehouse
- onsite car space and plenty of street parking
- 2 large high clearance roller doors
- Accessible by truck
- Signage opportunities