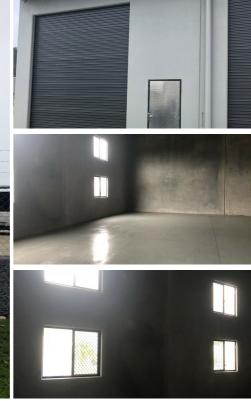

### WAREHOUSE IN PROMINENT INDUSTRIAL AREA

- BRAND NEW SHED
- EXCELLENT SIGNAGE OPPORTUNITIES

Brand New shed complex with only 3 tenancies. The front tenancy is available for lease. 185sqm

- 185sqm warehouse
- onsite car space and plenty of street parking
- 2 large high clearance roller doors
- Accessible by truck
- Signage opportunities