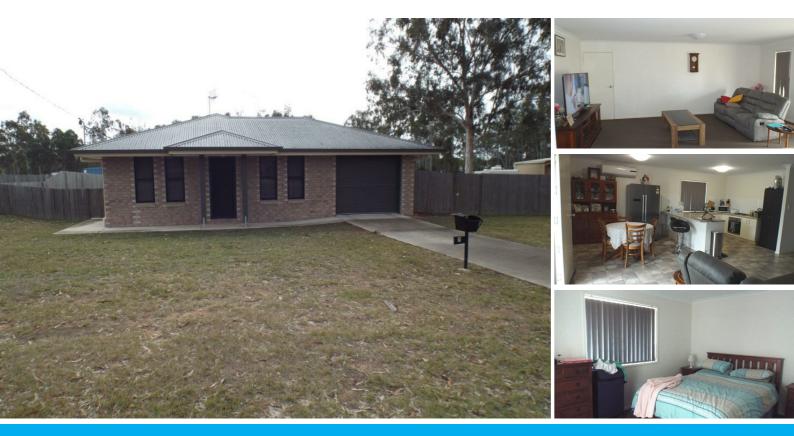

### 7 HIBISCUS COURT NANANGO

### TUCKED AWAY BUT HARD TO FORGET. 4 BEDROOM BRICK UNDER \$235,000

Located in the highly sought after dress circle bordering the nanango Golf Course is this affordable 4 bedroom brick home. This low maintenance brick home features :-

-Easy living open Design complete with reverse cycle air-con

- -4 Generous bedrooms, all with built-ins
- -User friendly Kitchen with loads of bench space
- -The master bedroom has his n her robes and 2 way access to bathroom
- -Tidy master bathroom with separate shower & bath
- integral laundry
- -Single bay integral with remote lifter
- Outside you will find :-
- clothesline
- concrete driveway
- rainwater tank equipped with pump
- large outdoor area
- side access to backyard