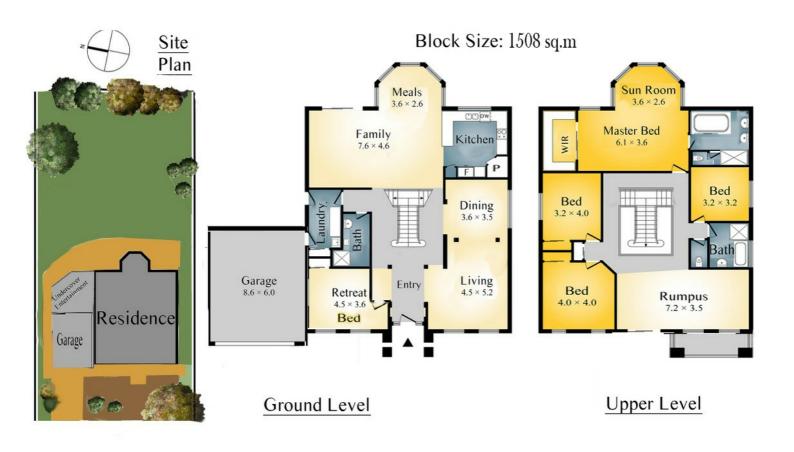

## OPEN HOME CANCELLED

Motivated seller looking for offers! Lots of value here above it all in the exclusive enclave of Highvale Drive this large Clarendon Home on 1508m will appeal to the family who needs to spread out.

The sweeping wrought iron staircase makes a statement at the entrance of the home leading up to the very generous master suite (with a walk in robe and spa in ensuite), 3 large double bedrooms, plus a rumpus room creating space for the younger family members. Downstairs features open plan formal living areas, plus a large family room alongside the

kitchen. There is an additional bedroom plus a full bathroom which could easily be ensuited to the bedroom.

The entire home of 46 squares has zoned ducted air conditioning for year round comfort.

The back yard is a blank canvas awaiting a new creative owner. Plenty of room for a pool, chooks, adventure playground. Bring your green fingers!

Call me today for more details on this sensationally large family home in the dress circle of Helensvale.

5 bedrooms, 3 bathrooms, spa bath in ensuite

4 separate living areas

Ducted air conditioning

Alarm system and Vacuumaid

## 5 BED | 3 BATH | 2 CAR

PRICE:

\$779,000

**OPEN FOR INSPECTION:** 

N/A

Chris Murray 0416068420 chrismurray@atrealty.com.au www.atrealty.com.au

Disclaimer: Please note this floor plan is for marketing purposes and is to be used as a guide only. All dimensions are estimates only and may not be exact measurements.