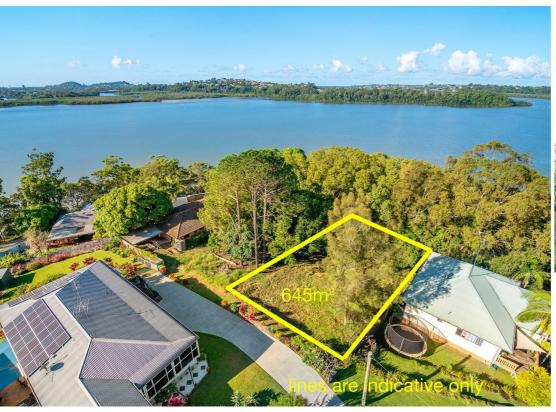

## TIME TO BUILD YOUR DREAM HOME - ONLY 13 MINUTES TO COOLANGATTA BEACH- PRICE REDUCED

Positioned in a quiet neighbourhood this elevated block of 645 m2 surrounded lush bushland giving this block a country feel yet only 13 mins from the heart of Coolangatta. Bilambil Heights is the 'Hidden Secret'

SE Facing it has easy access to Terranora Broadwater which makes this block an exciting venture and great value.

Concept plans are available to visualise your new home.

If You are looking at the Dillion 2 Plans an approx of price would be around \$279,000 which includes the floor plan and the standard inclusions and includes allowances for excavation, long driveway, concrete car pad underneath and entry stairs. Feel free to contact Ross if you have any enquiries about this concept 0415 752 441