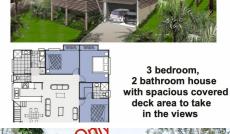

SE Facing it has easy access to Terranora Broadwater which makes this block an exciting venture and great value.

Concept plans are available to visualise your new home.

If You are looking at the Dillion 2 Plans an approx of price would be around \$279,000 which includes the floor plan and the standard inclusions and includes allowances for excavation, long driveway, concrete car pad underneath and entry stairs. Feel free to contact Ross if you have any enquiries about this concept 0415 752 441