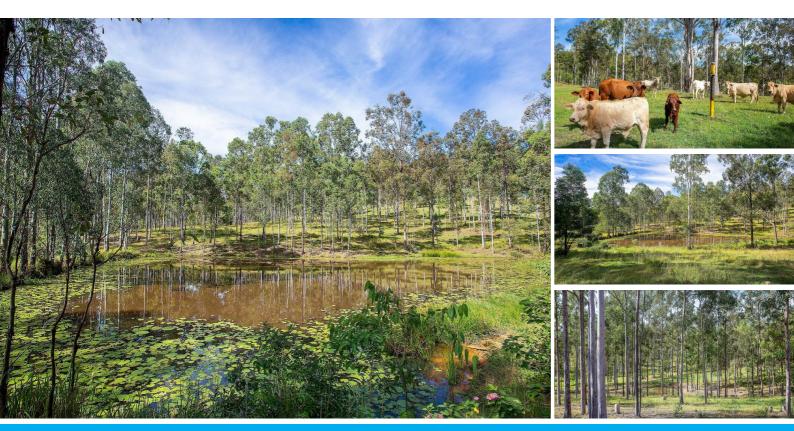

#### GREAT POSITION. HALF WAY BETWEEN MARYBOROUGH AND GYMPIE - \$450,00 FOR 92.32. HA.

Your hide-a-way spot, halfway between the excellent town services of Maryborough and Gympie. This 92.32 ha will provide you with a place to call your own to grow some small crops or run some cattle. A small house (pre fab), has 2 bedrooms and 1 bathroom and will provide a base for the start of your project. This property has been selectively cleared where accessible with the steeper area at the back carrying a good body of feed. Millable timber available for harvest. Located 2 hours from Brisbane & 35 minutes to Maryborough & Gympie. An easy property to manage.