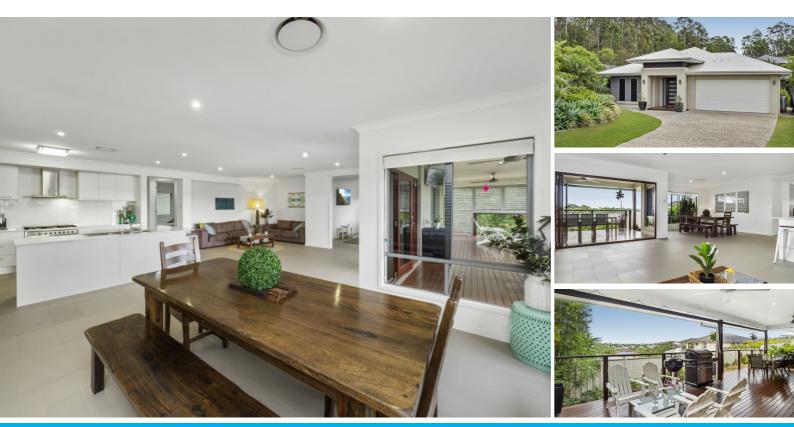

### THE AUSTRALIAN DREAM ON A QUARTER ACRE!

Residing in the highly sought-after Greenwoods Estate, this elevated 1387m2 block was one of the last releases in the estate. Positioned perfectly with a North Easterly aspect on the block to maximise land and liveability, sits a steel framed, 320sqm Metricon home with all the trimmings one would expect and still all under warranty.

Surrounding the home are beautiful gardens featuring a collection of matured Australian natives and tropical plants, adding both privacy and colour to the home. From the moment you walk through the extra-large front door you are greeted with a 10ft ceiling and your breath will be taken away by the size and scale of the home. To the front of the home is an office for those that work from home and very generous parents retreat with walk-in ensuite and wardrobe.

Follow the modern porcelain tiles through to the galley style kitchen complete with SMEG gas stove, European appliances and walk-in pantry. Adjoining the kitchen is a selection of areas to cater for every occasion from dining, the lounge area, the Family room and a media room. You are spoilt for choice. The kid's wing is also easily accessible from the kitchen with three spacious bedrooms all with built-ins, ceiling fans and ducted air.

Leading off from the beautiful family area is a spacious and accommodating deck primed for entertaining complete with district views and lovely breezes. To the rear of the home is your own level, fully fenced footy pitch complete with a cubby house, 6 x 3m shed and there is still plenty of room for a pool!