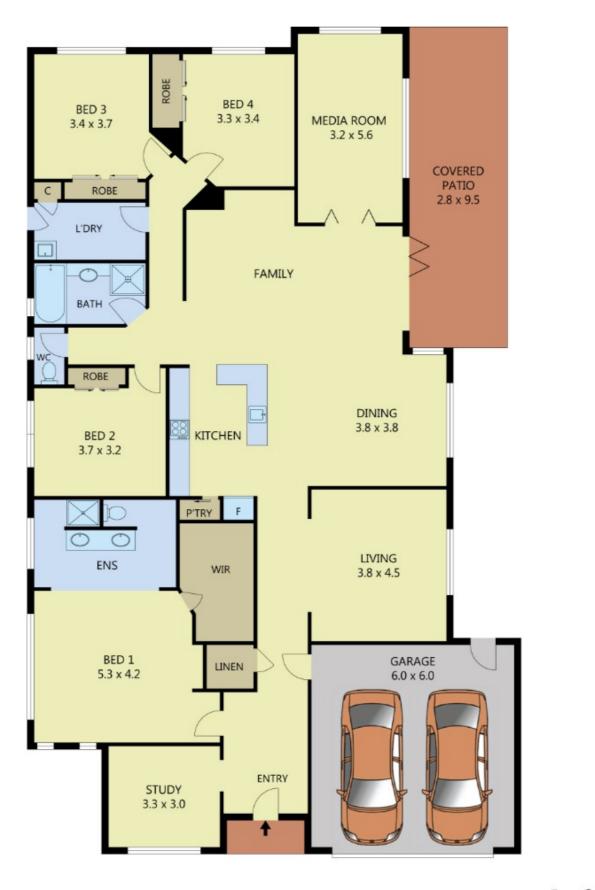

### 4 BED | 2 BATH | 2 CAR

PRICE: Low \$800,000

OPEN FOR INSPECTION: N/A

Andrew Botwright 0402784250 andrewbotwright@atrealty.com.au www.atrealty.com.au

COVEDED DATIO - 28m<sup>2</sup>

Disclaimer: Please note this floor plan is for marketing purposes and is to be used as a guide only. All dimensions are estimates only and may not be exact measurements.

herein is gathered from sources we believe to be reliable. However we cannot guarantee its accuracy and interested parties should rely on their own enquiries.

An Gwentracie Court, Cashmere

TOTAL AREA - 320m<sup>2</sup>