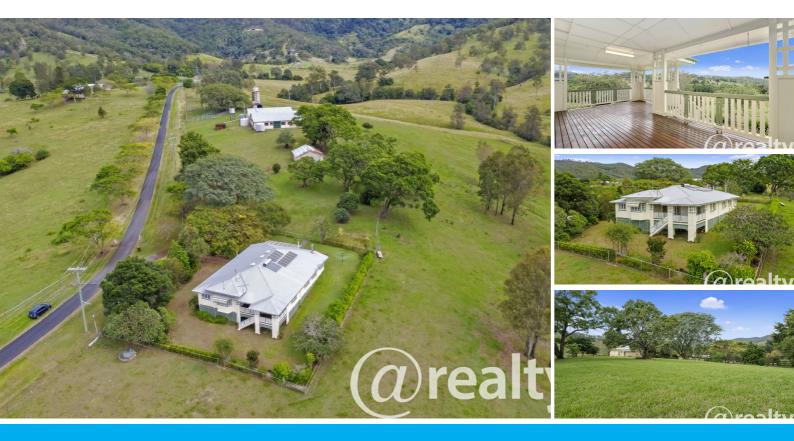

#### OVER 130 ACRES IN UNDULATING ROCKSBERG FOR SALE - WHAT AN AMAZING PROPERTY! 6 TITLES & WILL SEPARATE!

Rocksberg is an as yet undiscovered part of the northern corridor, yet it is so close to amenities.

You have a chance to purchase a property on 136 acres (approx.) in the beautiful Rocksberg valley with 6 titles.

On one of the title blocks there is a huge Federation Queenslander (circa 1935). This highset wood home still holds its traditional features throughout its 4 bedrooms. Its tall ceilings, polished wooden floors and sash windows (with modern additional of fly screens) help maintain the traditional feel, yet there are also modern amenities.

Throughout this large acreage property, Eliza creek meanders and there are also three dams. With these natural water sources and being fully fenced, this land can easily hold 50 head of cattle all year round.

With magnificent views from the showcasing the Glasshouse Mountains and Mount Mee the other direction, as well as spectacular Moreton Bay Figs throughout the property – this is a show