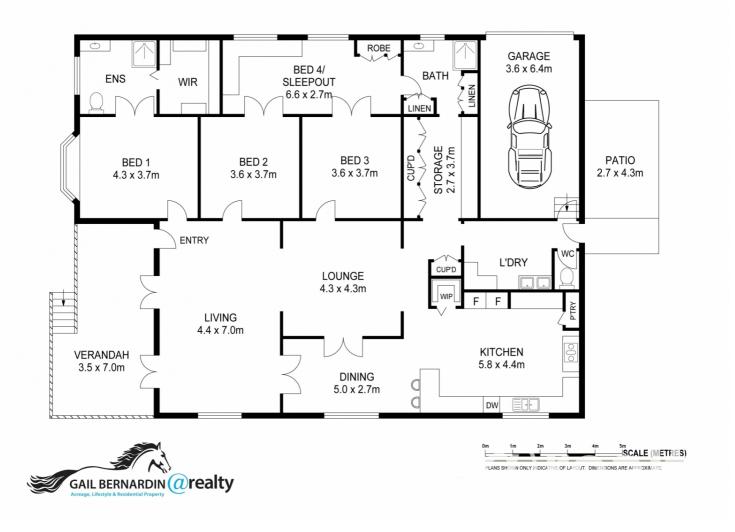

You have a chance to purchase a property on 136 acres (approx.) in the beautiful Rocksberg valley with 6 titles.

On one of the title blocks there is a huge Federation Queenslander (circa 1935). This highset wood home still holds its traditional features throughout its 4 bedrooms. Its tall ceilings, polished wooden floors and sash windows (with modern additional of fly screens) help maintain the traditional feel, yet there are also modern amenities.

All bedrooms are large, with the master being both the largest, but also boasting a window seat in its bay window as well as a large ensuite. It also contains not just a walk-in robe, but a full room to accommodate your clothes.

The living areas are expansive with the main area having French doors leading out to the verandah. The dining adjoins the huge kitchen that has room for two fridges, large walk-in pantry and a beautiful Homestead Cooker that will be the centrepiece and joy of your time in the kitchen.

The homestead also offers an additional storage room or office as well as a second bathroom. The large laundry offers you more storage away from the living areas.

On this title, there are also cattle yards and a huge shed that would be great for stables, saddles, machinery or a workshop.

#### 4 BED | 2 BATH | 6 CAR