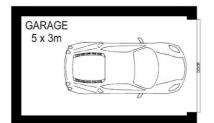

#### **KEY FEATURES:**

- Master bedroom with ensuite
- Second bedroom with entry to the main bathroom
- Single remote control lock up garage
- Breathtaking views of the Tweed River to the ocean

### 2 BED | 2 BATH | 1 CAR

PRICE:

\$650,000

**OPEN FOR INSPECTION:** 

N/A

Sharon Smythe 0412195500 sharonsmythe@atrealty.com.au smytheproperties.com.au

Total Approximate Floor Area 129 sqm

Whilst every attempt has been made to ensure the accuracy of the floor plan. Measurements of doors, windows rooms and any other items are approximate and no responsibility is taken for any error, omission or misstatement. This plan is for illustrative purposes only and should be used as such by any prospective purchaser.

Disclaimer: Please note this floor plan is for marketing purposes and is to be used as a guide only. All dimensions are estimates only and may not be exact measurements.