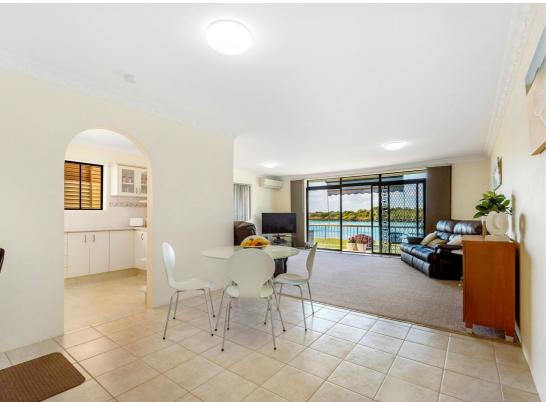

Upon entering this large first-floor apartment facing the Tweed River you will be consumed by the tranquility of the water views.

This beautiful 2 bedroom with 2 bathroom is extremely large and has so much to offer. From your lounge or balcony, you can sit and watch the sunrise or the fishing boats coming back from their day out. If you like to walk you can enjoy the scenic views along the river. Pet-friendly with body corp approval.

#### **KEY FEATURES:**

- Master bedroom with ensuite
- Second bedroom with entry to the main bathroom
- Single remote control lock up garage
- Breathtaking views of the Tweed River to the ocean