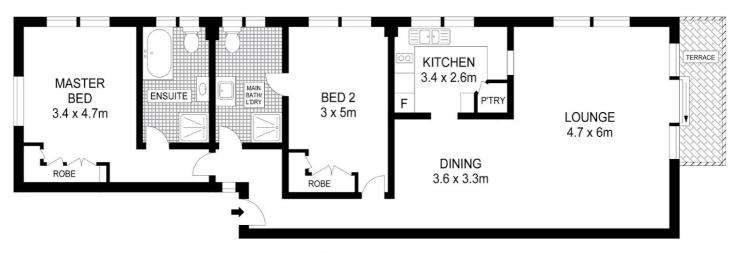

### 2 BED | 2 BATH | 1 CAR

PRICE:

\$650,000

**OPEN FOR INSPECTION:** 

N/A

Sharon Smythe 0412195500 sharonsmythe@atrealty.com.au smytheproperties.com.au

Total Approximate Floor Area 129 sqm

Whilst every attempt has been made to ensure the accuracy of the floor plan. Measurements of doors, windows rooms and any other items are approximate and no responsibility is taken for any error, omission or misstatement. This plan is for illustrative purposes only and should be used as such by any prospective purchaser.

Disclaimer: Please note this floor plan is for marketing purposes and is to be used as a guide only. All dimensions are estimates only and may not be exact measurements.