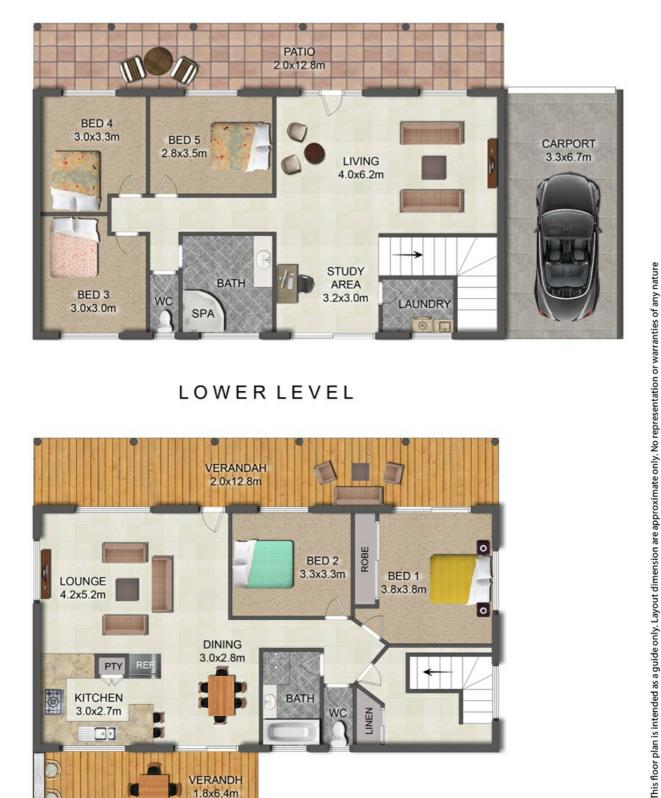

### SOLD BY MELINA FREDSBERG @REALTY

Your chance to get in on this 5 bedroom family home only minutes to Caloundra Beaches.

The pool's already in place & there's plenty of room in the 742m2 fully fenced block for the kids or pets to play. Downstairs are 3 bedrooms, huge bathroom, sep toilet, living room including study area or great place for a bar plus laundry. Then head up the internal stairs to the master & additional bedroom, bathroom, sep toilet, living, dining & kitchen.

WHAT MORE DO YOU NEED? Full length front deck over looks green space park across the road that leads to the kids park only 150m away. Additional deck at the back of the home overlooking the pool area plus single drive through garage/carport. Quiet neighbourhood yet only minutes to schools, major amenities and the best Caloundra beaches.

Priced to sell. Ready for new owners to put in some work & have a fabulous family home for years to come.

- Five good sized bedrooms, including large master with access to front deck
- Ideally positioned on a fully fenced 742sqm allotment
- Generous living areas
- 2 Separate toilets, Large bathrooms, laundry and abundant storage
- 2 Decks, front full length of home just missing the grand qlder staircase.
- Easycare gardens, single garage with drive through to back yard option for shed out the back.
- Versatile floorplan offers great separation for ease of living
- Additional off-street parking space
- Close proximity to all Caloundra has to offer, & easy drive to the highway

#### LOWER LEVEL

HDDFD 

Disclaimer: Please note this floor plan is for marketing purposes and is to be used as a guide only. All dimensions are estimates only and may not be exact measurements.

N

whatsoever are given or intended. Any person using this information should rely on their own enquiries.