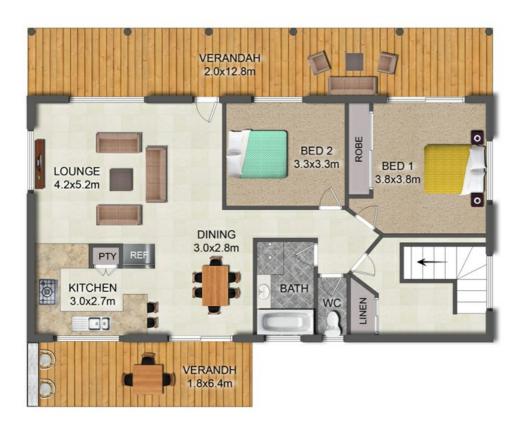

### SOLD BY MELINA FREDSBERG @REALTY

Your chance to get in on this 5 bedroom family home only minutes to Caloundra Beaches.

The pool's already in place & there's plenty of room in the 742m2 fully fenced block for the kids or pets to play. Downstairs are 3 bedrooms, huge bathroom, sep toilet, living room including study area or great place for a bar plus laundry. Then head up the internal stairs to the master & additional bedroom, bathroom, sep toilet, living, dining & kitchen.

WHAT MORE DO YOU NEED? Full length front deck over looks green space park across the road that leads to the kids park only 150m away. Additional deck at the back of the home overlooking the pool area plus single drive through garage/carport. Quiet neighbourhood yet only minutes to schools, major amenities and the best Caloundra beaches.

Priced to sell. Ready for new owners to put in some work & have a fabulous family home for years to come.

- Five good sized bedrooms, including large master with access to front deck
- Ideally positioned on a fully fenced 742sqm allotment
- Generous living areas
- 2 Separate toilets, Large bathrooms, laundry and abundant storage
- 2 Decks, front full length of home just missing the grand qlder staircase.
- Easycare gardens, single garage with drive through to back yard option for shed out the back.
- Versatile floorplan offers great separation for ease of living
- Additional off-street parking space
- Close proximity to all Caloundra has to offer, & easy drive to the highway