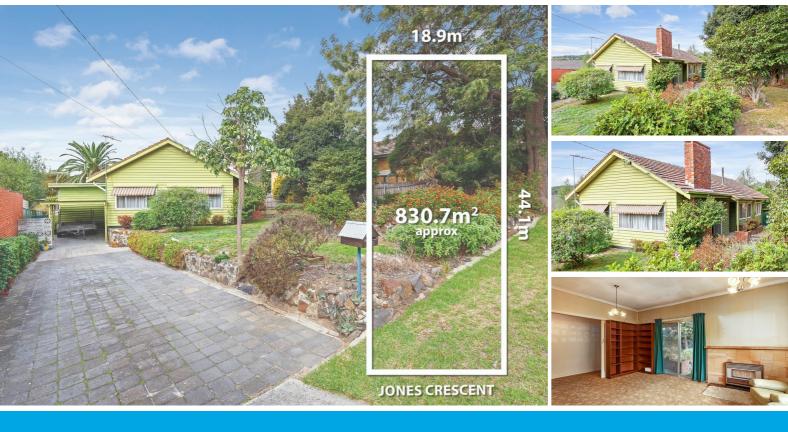

## **OPPORTUNITY PLUS**

This is the opportunity of a lifetime to secure this original home in a prized location on a large allotment 830m2 (approx) in one of Rosanna's most tightly held pockets. You choose, renovate, develop or build your dream home (STCA) you will surely reap the rewards. The original home has 2 bedrooms and 2 living area's plus an attached bungalow comprising of an additional 2 Bedrooms or 1 living and 1 Bedroom, This very appealing block backs on to parkland and is walking distance to schools and train stations. Approx 16km from Melbourne's CBD This is an opportunity not to be missed. Inspection a must!

## 4 BED | 1 BATH | 1 CAR

PRICE:

\$780,000 - \$850,000

**OPEN FOR INSPECTION:** 

N/A

Wayne Hutchinson 0424370940 wayne@waynehutchinson.com.au waynehutchinson.com.au

Disclaimer: Please note this floor plan is for marketing purposes and is to be used as a guide only. All dimensions are estimates only and may not be exact measurements.