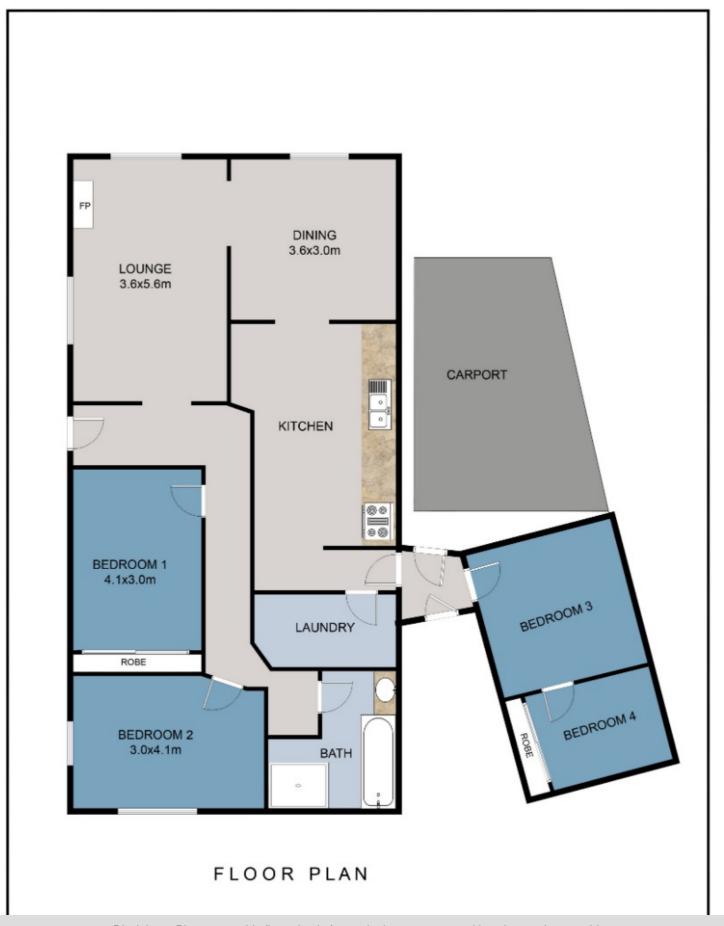

## 4 BED | 1 BATH | 1 CAR

PRICE:

\$780,000 - \$850,000

**OPEN FOR INSPECTION:** 

N/A

Wayne Hutchinson 0424370940 wayne@waynehutchinson.com.au waynehutchinson.com.au

Disclaimer: Please note this floor plan is for marketing purposes and is to be used as a guide only. All dimensions are estimates only and may not be exact measurements.

All enquiries must be directed to the agent, vendor or party representing this floor plan.