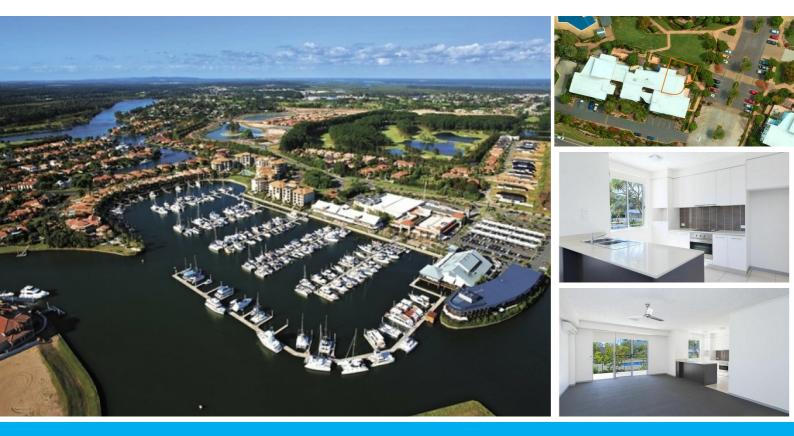

#### GROUND FLOOR UNIT REPRESENTING OUTSTANDING VALUE FOR MONEY!

PRICE REDUCED! Was Offers Over \$369,000. Now \$358,00. Situated in the carefully manicured "Harbour Side Marina Quays " Complex. A stunning environment, and priced to sell for an immediate sale.

Offering:

- 2 Large Bedrooms
- 2 Bathrooms
- Modern Kitchen With Stone Bench Tops
- Air Conditioning Plus Ceiling Fans
- Extra Wide Hallways Giving That Feeling Of Extra Space
- Large Outdoor Wrap Around Ground Floor Balcony
- Peaceful Views Of The Gardens
- 2 Secure Parking Spots
- Lift In The Building
- Pet Friendly

The complex facilities include:

- 2 Swimming Pools
- · Boat Ramp With Direct Access To The Broadwater
- Gym
- Full Theatre Room
- Function Room With Full Kitchen
- BBQ Area's
- Children's Playground

Close to shops, and dining. Plus with Sanctuary Cove being your neighbour, you can easily pop over and enjoy all the beauty of this famous village and places to dine too.

#### 2 BED | 2 BATH | 2 CAR

PRICE: \$358,000

OPEN FOR INSPECTION: N/A

Kim Hay 0449778980 kimhay@atrealty.com.au www.atrealty.com.au