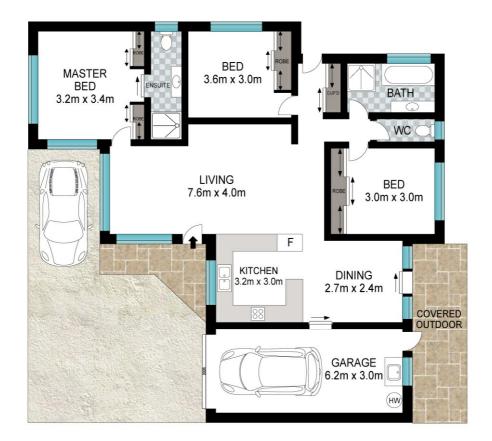

Perfect chance to value-add with a little renovation in this currently tenanted property with no body corporate fees!

Call Mark Semmens on 0409 802 440 to book an inspection! Property features:

- Master Bedroom with built in robe
- Ensuite
- Main bathroom with bath and shower
- Large lounge room
- Good size kitchen with dining room
- · Single car garage with internal laundry

## 3 BED | 2 BATH | 1 CAR

PRICE:

\$490,000

**OPEN FOR INSPECTION:** 

N/A

Mark Semmens 0409802440 marksemmens@atrealty.com.au www.atrealty.com.au

INT: 135 m<sup>2</sup> EXT: 18 m<sup>2</sup>

Scale in metres. Indicative only. Dimensions are approximate. All information contained herein is gathered from sources we believe to be reliable. However, we cannot guarantee its accuracy and interested persons should rely on their own enquiries.

2/70 Tweed Coast Road, Pottsville

Disclaimer: Please note this floor plan is for marketing purposes and is to be used as a guide only. All dimensions are estimates only and may not be exact measurements.