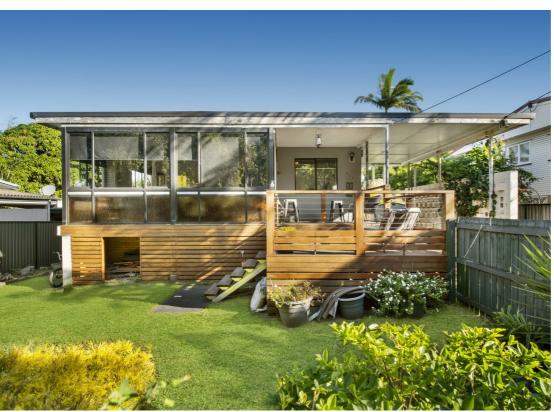

## OVERSIZE HIGHSET IN CONVENIENT LOCATION!

The larger then average highset home must be seen in person to truly get a sense of the space on offer!

This lovely and bright home has been modernized to today's open plan living. Upon entering the property from the beautiful front deck which take takes in views over the parkland opposite, the high ceilings and open rooms create a wow factor.

The three bedrooms are all located down the grand hallway on the upper level and are all a good size.

The real surprise here is the enormous built in space under the house with glass sliding doors to the large and flat backyard.