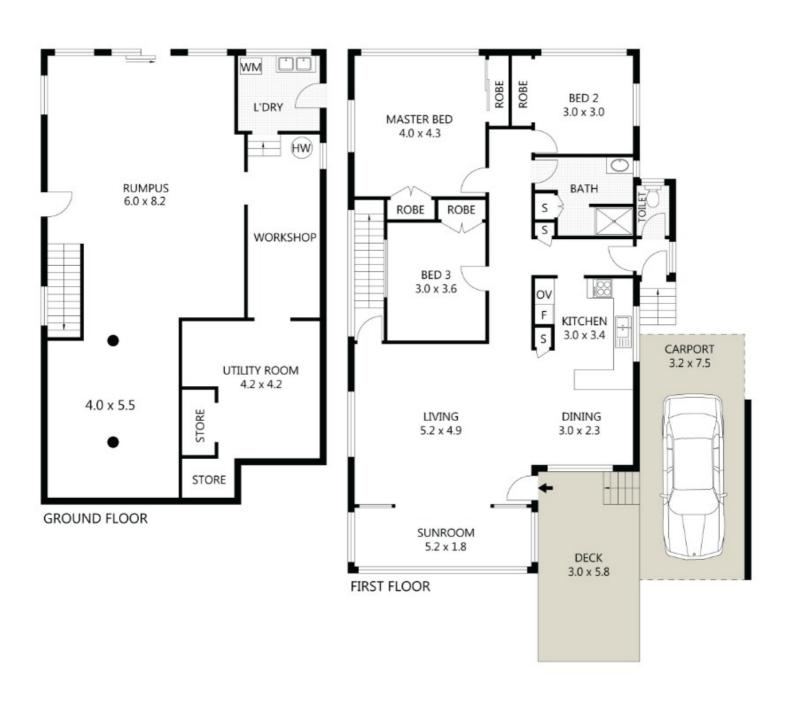

The three bedrooms are all located down the grand hallway on the upper level and are all a good size.

The real surprise here is the enormous built in space under the house with glass sliding doors to the large and flat backyard.

#### 3 BED | 1 BATH | 1 CAR

PRICE:

\$395,000

**OPEN FOR INSPECTION:** 

N/A

Kelly O'Connor 0404726185 kelly.oconnor@atrealty.com.au www.atrealty.com.au

Disclaimer: Please note this floor plan is for marketing purposes and is to be used as a guide only. All dimensions are estimates only and may not be exact measurements.