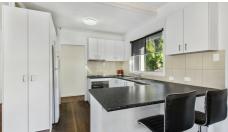

The kitchen is modern and features stainless steel appliances and a welcoming breakfast bar which overlooks the dining and living area.

The beautiful fully renovated bathroom is a sanctuary with its sleek design and oversize shower.