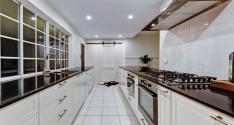

Double Leadlight doors welcome you to this stately home with a light filled grand entrance. Entertain friends and family with style and ease with a modern gas kitchen with butler's pantry, relaxed lounge wrapped around the central fireplace, a private wine cellar and billiard room with wet bar. All of this overlooking the covered entertaining deck and sunlit pool for warm summer afternoons.