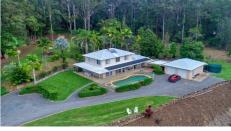

Set on 23 picturesque acres with direct access to the riding trails of the Mapleton State Forest this outstanding property offers a rural lifestyle, supreme privacy and grandeur just 3km from the vibrant café's, restaurants and shopping of Yandina.

Upon entry through the large gates you follow the meandering drive past the fully fenced Riding Arena (70x30) and Round Yard. From here you are led past lush green paddocks with extensive views to Mt Ninderry to arrive at the Due North facing Homestead.