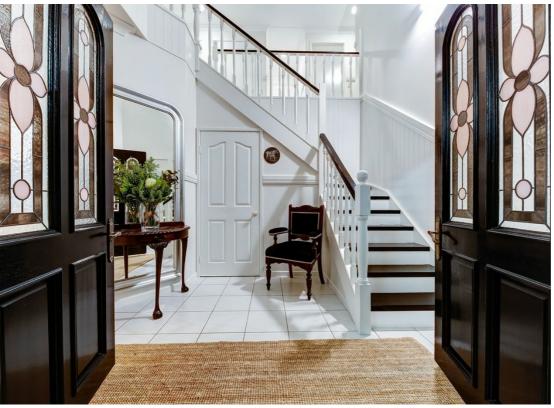

Double Leadlight doors welcome you to this stately home with a light filled grand entrance. Entertain friends and family with style and ease with a modern gas kitchen with butler's pantry, relaxed lounge wrapped around the central fireplace, a private wine cellar and billiard room with wet bar. All of this overlooking the covered entertaining deck and sunlit pool for warm summer afternoons.