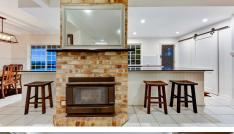

Double Leadlight doors welcome you to this stately home with a light filled grand entrance. Entertain friends and family with style and ease with a modern gas kitchen with butler's pantry, relaxed lounge wrapped around the central fireplace, a private wine cellar and billiard room with wet bar. All of this overlooking the covered entertaining deck and sunlit pool for warm summer afternoons.