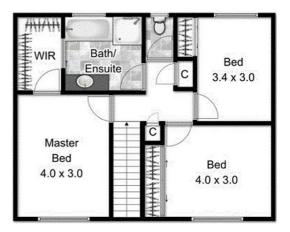

#### Upstairs:

- 3 Bedrooms
- Main bedroom with walk thru robe to the two-way bathroom and separate toilet.
- Bathroom with bathtub and separate shower

### 3 BED | 1 BATH | 1 CAR

PRICE: \$350,000

**OPEN FOR INSPECTION:** 

N/A

Sharon Smythe 0412195500 sharonsmythe@atrealty.com.au smytheproperties.com.au

Total Approximate Floor Area 155 sqm

LOWER LEVEL

**UPPER LEVEL** 

Whilst every attempt has been made to ensure the accuracy of the floor plan. Measurements of doors, windows rooms and any other items are approximate and no responsibility is taken for any error, omission or misstatement. This plan is for illustrative purposes only and should be used as such by any prospective purchaser.

Disclaimer: Please note this floor plan is for marketing purposes and is to be used as a guide only. All dimensions are estimates only and may not be exact measurements.