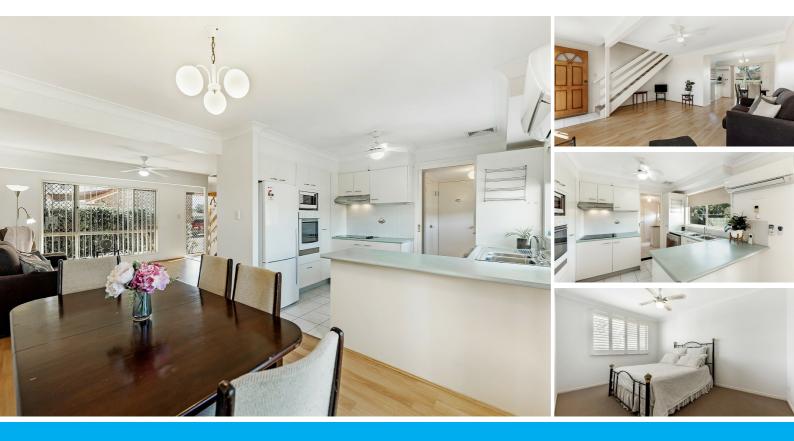

# PICK OF THE BUNCH MOVE IN OR INVEST - NOTHING TO DO!

#### **Property Attributes**

A HUGÉ TOWNHOUSE IN A SMALL COMPLEX!!

Impressively presented townhouse in a quiet complex. The apartment is designed to provide separate levels of living with all the 3 good sized bedrooms on the top level and living on the ground floor. It is also located at the rear of the complex so you don't get the noise from the road or cars going by.

#### Ground Floor:

- Internal access from garage
- Large open plan kitchen, dining, and lounge
- Separate Laundry with access to the rear courtyard
- additional toilet
- Paved courtyard

#### Upstairs:

- 3 Bedrooms
- Main bedroom with walk thru robe to the two-way bathroom and separate toilet.
- Bathroom with bathtub and separate shower

#### EXTRA FEATURES:

- New carpet
- Freshly painted
- Split system A/C
- Ceiling fans
- Beautiful private garden at entry
- Plenty of cupboard space
- quiet part of the complex with plenty of visitors parking