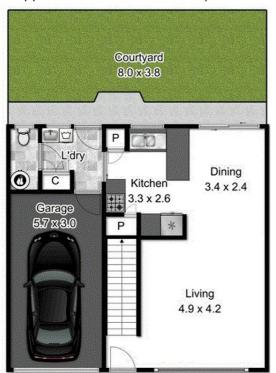

#### Ground Floor:

- Internal access from garage
- Large open plan kitchen, dining, and lounge
- Separate Laundry with access to the rear courtyard
- additional toilet
- Paved courtyard

### 3 BED | 1 BATH | 1 CAR

PRICE: \$350,000

**OPEN FOR INSPECTION:** 

N/A

Sharon Smythe 0412195500 sharonsmythe@atrealty.com.au smytheproperties.com.au

Total Approximate Floor Area 155 sqm

LOWER LEVEL

**UPPER LEVEL** 

Whilst every attempt has been made to ensure the accuracy of the floor plan. Measurements of doors, windows rooms and any other items are approximate and no responsibility is taken for any error, omission or misstatement. This plan is for illustrative purposes only and should be used as such by any prospective purchaser.

Disclaimer: Please note this floor plan is for marketing purposes and is to be used as a guide only. All dimensions are estimates only and may not be exact measurements.