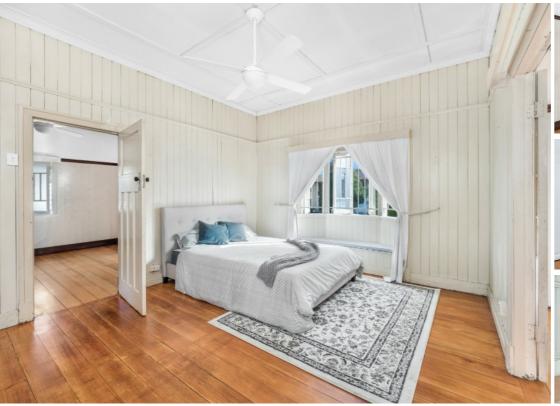

From the moment you step in the door, you'll love what is on offer here complete with period features such as soring high ceilings, VJ walls, leadlight windows and wide timber floorboards. The home has two large sized bedrooms, with a significant large sleep out. The nearby kitchen offers an excellent renovation opportunity, boasting original foundations and a spacious design. Central to the home is the bathroom with shower over bath, and a dedicated laundry located underneath the home completing the internal floor plan.