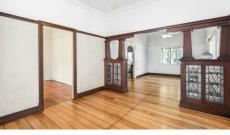

From the moment you step in the door, you'll love what is on offer here complete with period features such as soring high ceilings, VJ walls, leadlight windows and wide timber floorboards. The home has two large sized bedrooms, with a significant large sleep out. The nearby kitchen offers an excellent renovation opportunity, boasting original foundations and a spacious design. Central to the home is the bathroom with shower over bath, and a dedicated laundry located underneath the home completing the internal floor plan.