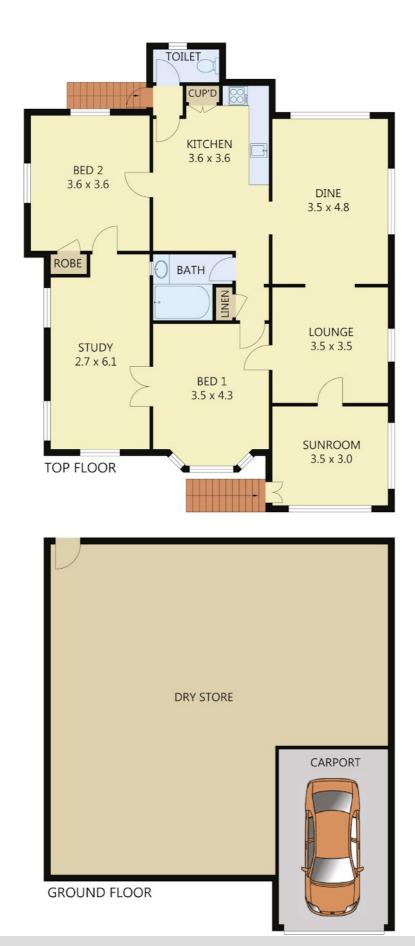

From the moment you step in the door, you'll love what is on offer here complete with period features such as soring high ceilings, VJ walls, leadlight windows and wide timber floorboards. The home has two large sized bedrooms, with a significant large sleep out. The nearby kitchen offers an excellent renovation opportunity, boasting original foundations and a spacious design. Central to the home is the bathroom with shower over bath, and a dedicated laundry located underneath the home completing the internal floor plan.

### 2 BED | 1 BATH | 1 CAR

# Andrew Botwright 0402784250

andrewbotwright@atrealty.com.au

www.atrealty.com.au

Disclaimer: Please note this floor plan is for marketing purposes and is to be used as a guide only. All dimensions are estimates only and may not be exact measurements.