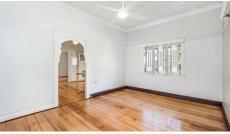

From the moment you step in the door, you'll love what is on offer here complete with period features such as soring high ceilings, VJ walls, leadlight windows and wide timber floorboards. The home has two large sized bedrooms, with a significant large sleep out. The nearby kitchen offers an excellent renovation opportunity, boasting original foundations and a spacious design. Central to the home is the bathroom with shower over bath, and a dedicated laundry located underneath the home completing the internal floor plan.