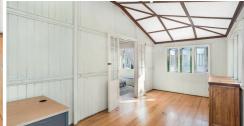

From the moment you step in the door, you'll love what is on offer here complete with period features such as soring high ceilings, VJ walls, leadlight windows and wide timber floorboards. The home has two large sized bedrooms, with a significant large sleep out. The nearby kitchen offers an excellent renovation opportunity, boasting original foundations and a spacious design. Central to the home is the bathroom with shower over bath, and a dedicated laundry located underneath the home completing the internal floor plan.