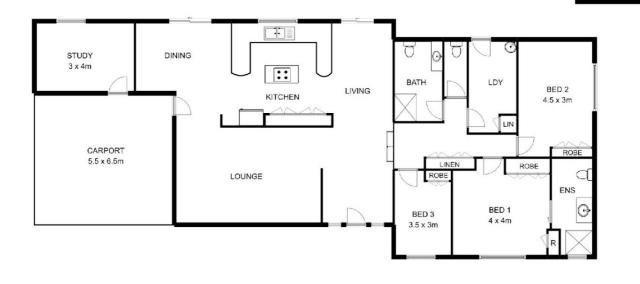

#### 3 BED | 2 BATH | 2 CAR

PRICE: \$470,000

OPEN FOR INSPECTION: N/A

Craig Bellamy 0412080287 craigbellamy@atrealty.com.au www.atrealty.com.au

WORKSHOP 6 x 4m

INT: 185 sqm EXT: 58 sqm TOTAL: 243 sqm

**11 SALAMANDA PDE, NAMBUCCA** 

This floor plan is not to scale. Areas and dimensions are approximate and therefore plan should only be used for illustrative purposes.

Disclaimer: Please note this floor plan is for marketing purposes and is to be used as a guide only. All dimensions are estimates only and may not be exact measurements.