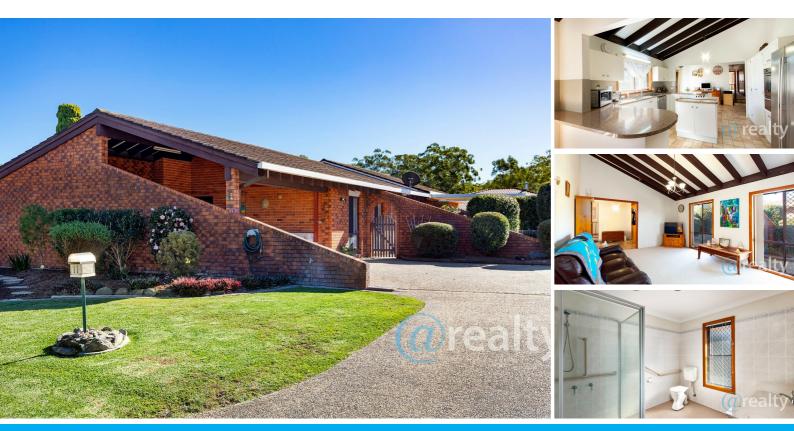

### 11 SALAMANDA PARADE NAMBUCCA HEADS

### THE ONLY ONE ...

This well presented 3 bedroom home is in a popular area of Nambucca Heads , known as Salamanda Estate.

The area is popular with locals as it is one of the few level areas of Nambucca and is a 150m walk to a specialist medical centre , 780m walk to the shopping plaza and a further 800m along the boardwalk to the Island Golf Club and the Nambucca river for a quick dip.

Other features: 2 good sized bathrooms

Modern open plan kitchen

Large brick workshop with side lane access

Garden shed, fenced yard and covered BBQ area

Separate office to work from home

Looking to retire with minimal stairs and level living, don't miss this one as it is the only available house currently on the market. Call Craig today to inspect

#### 3 BED | 2 BATH | 2 CAR

PRICE: \$470,000

OPEN FOR INSPECTION: N/A

Craig Bellamy 0412080287 craigbellamy@atrealty.com.au www.atrealty.com.au

WORKSHOP 6 x 4m

INT: 185 sqm EXT: 58 sqm TOTAL: 243 sqm

**11 SALAMANDA PDE, NAMBUCCA** 