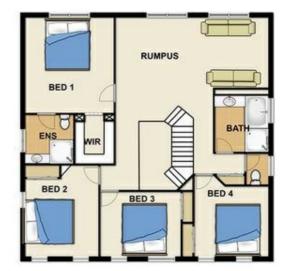

The family is well catered for with 4 extra large bedrooms upstairs, and an additional study downstairs, with a huge private master with ensuite and walk in robe. A massive rumpus provides that extra chill space for the kids.

- Ducted airconditioning
- Solar power
- 4 bedrooms + Study
- 2 bathrooms + Powder room downstairs
- 3 separate living areas
- Beautiful timber floors downstairs and quality wool carpet upstairs
- Fully fenced 1136m2 lot
- Double remote garage + single bay shed with separate driveway
- Rainwater tank
- Quality Clarendon built home