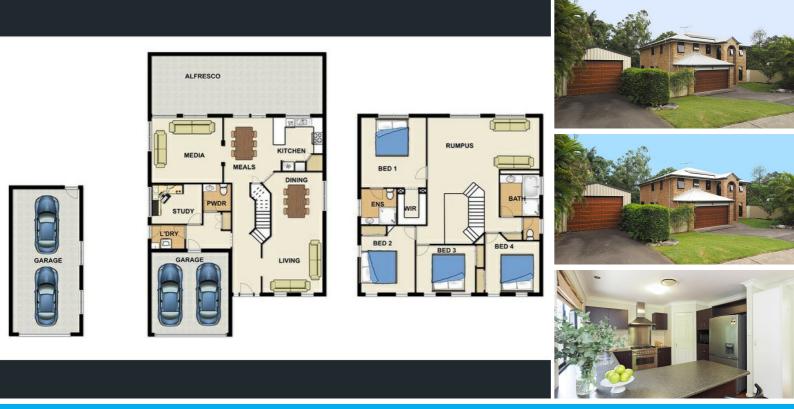

### 1136M2 CORNER LOT WITH BEAUTIFUL FAMILY HOME!

This quality built clarendon home ticks all the boxes for family living on a grand scale!

Investors, take advantage of the 1136m2 corner lot with 2 street access - sub-divide, build a granny flat - the choice is yours!

From the moment you enter you will be pleasantly surprised by the size and space on offer, downstairs you will find the gourmet kitchen including top of the range European appliances extra wide stainless stove/oven with canopy rangehood to please the chef of the family. With the formal dining/lounge flowing from the kitchen or the open plan family room, complete with separate media room for more casual living. The home has an abundance of outdoor spaces, with an undercover alfresco area leading out from the family area and a grassy lawn with plenty of room to kick a ball. The home includes a double garage, a second driveway to access the single bay shed, and a third driveway providing double gate access to the backyard.

The family is well catered for with 4 extra large bedrooms upstairs, and an additional study downstairs, with a huge private master with ensuite and walk in robe. A massive rumpus provides that extra chill space for the kids.

- Ducted airconditioning
- Solar power
- 4 bedrooms + Study
- 2 bathrooms + Powder room downstairs
- 3 separate living areas
- Beautiful timber floors downstairs and quality wool carpet upstairs
- Fully fenced 1136m2 lot
- Double remote garage + single bay shed with separate driveway
- Rainwater tank
- Quality Clarendon built home

#### 4 BED | 2 BATH | 8 CAR

#### PRICE:

Under contract by LEANNE AND PAIVI!

OPEN FOR INSPECTION: N/A

Paivi Dickie 0412909541 paivi@atrealty.com.au www.atrealty.com.au

Disclaimer: Please note this floor plan is for marketing purposes and is to be used as a guide only. All dimensions are estimates only and may not be exact measurements.