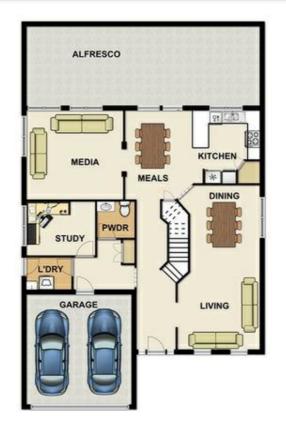

From the moment you enter you will be pleasantly surprised by the size and space on offer, downstairs you will find the gourmet kitchen including top of the range European appliances extra wide stainless stove/oven with canopy rangehood to please the chef of the family. With the formal dining/lounge flowing from the kitchen or the open plan family room, complete with separate media room for more casual living. The home has an abundance of outdoor spaces, with an undercover alfresco area leading out from the family area and a grassy lawn with plenty of room to kick a ball. The home includes a double garage, a second driveway to access the single bay shed, and a third driveway providing double gate access to the backyard.

- Ducted airconditioning
- Solar power
- 4 bedrooms + Study
- 2 bathrooms + Powder room downstairs
- 3 separate living areas
- Beautiful timber floors downstairs and quality wool carpet upstairs
- Fully fenced 1136m2 lot
- Double remote garage + single bay shed with separate driveway
- Rainwater tank
- Quality Clarendon built home