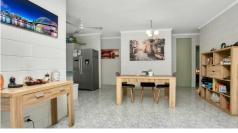

Offering charming street appeal from first glance, you will warm immediately to the solid brick construction and beautifully maintained lawn and interior. Inside you will find a bright and light filled open plan living area with two king-sized bedrooms, the master boasting built-in storage and all rooms and living spaces are equipped with Daikin inverter air-conditioning and ceiling fans. The bathroom features a separate shower and bathtub, great for kids or relaxing in from those long work days.