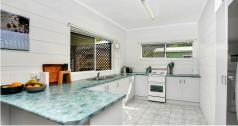

#### Features:

- Side access for boats, cars and camping trailers
- Large single bay shed for art studio or workshop
- Light filled interiors with tiles and carpet through-out
- Quiet friendly neighbourhood
- 7 min walk to Mount Sheridan Plaza
- Large kitchen with double pantry and plenty of bench space
- Low maintenance 709m2 block