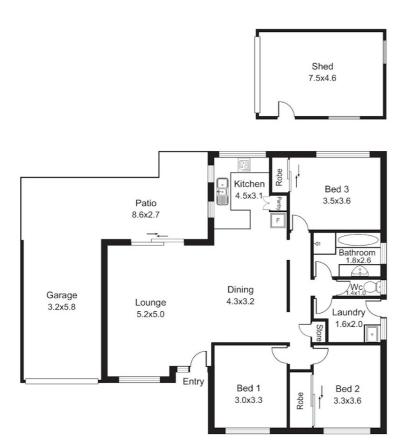

Offering charming street appeal from first glance, you will warm immediately to the solid brick construction and beautifully maintained lawn and interior. Inside you will find a bright and light filled open plan living area with two king-sized bedrooms, the master boasting built-in storage and all rooms and living spaces are equipped with Daikin inverter air-conditioning and ceiling fans. The bathroom features a separate shower and bathtub, great for kids or relaxing in from those long work days.

Outside there is a large entertaining area and the yard features a good sized shed perfect for tinkering, storing the boat/camping trailer or you could even convert it to an art studio.

#### Features:

- Side access for boats, cars and camping trailers
- Large single bay shed for art studio or workshop
- Light filled interiors with tiles and carpet through-out
- Quiet friendly neighbourhood
- 7 min walk to Mount Sheridan Plaza
- Large kitchen with double pantry and plenty of bench space
- Low maintenance 709m2 block

#### Ben August 0458660357 team@augustestateagents.com.au augustestateagents.com.au

Illustrative Purposes only Dimensions are approx.

This drawing is not to scale

Disclaimer: Please note this floor plan is for marketing purposes and is to be used as a guide only. All dimensions are estimates only and may not be exact measurements.