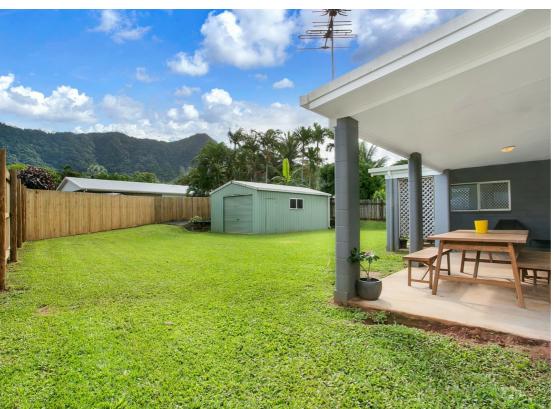

# LOCATION, LIFESTYLE, AND LOW MAINTENANCE

9 Lizard St is situated on an expansive 709m2 block in one of Mount Sheridan's most desirable locales. This property will appeal to couples, young families and downsizers seeking to secure a prime piece of real estate in one of Cairns most affordable sought-after suburbs. Walking to the Mount Sheridan Plaza only takes 7mins and is filled with boutique shops, grocery stores and cafes.

Outside there is a large entertaining area and the yard features a good sized shed perfect for tinkering, storing the boat/camping trailer or you could even convert it to an art studio.

#### Features:

- Side access for boats, cars and camping trailers
- Large single bay shed for art studio or workshop
- Light filled interiors with tiles and carpet through-out
- Quiet friendly neighbourhood
- 7 min walk to Mount Sheridan Plaza
- Large kitchen with double pantry and plenty of bench space
- Low maintenance 709m2 block