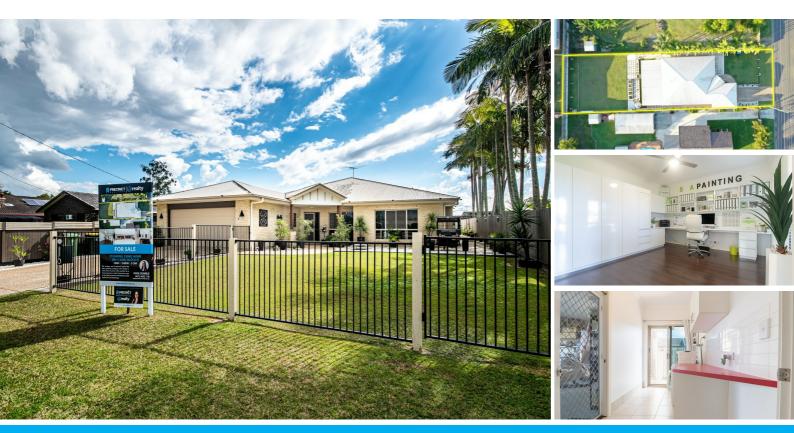

### 7 OGILVY ROAD BURPENGARY

### STUNNING FAMILY HOME ON OVER 1/4 ACRE!!

Offered exclusively for the first time is this stunning 3-4 bedroom family home with all the added extras from a large study with built in cabinetry to a massive outdoor patio area perfect for entertainers. Conveniently located within 1.3km walk to Burpengary Plaza, 1.8km from highway access and walking distance to all amenities including restaurants, pool, gym facilities and schools , enjoy space and privacy with everything you need at your finger tips!

The modern and functional layout has been perfectly designed with family in mind from the front office perfect for a home business or kids homework room to the fully fenced low maintenance yard perfect for the family dog. An open plan kitchen, dining and living creates a space to relax with the family , however the home also boasts a functional media room for those times you need some peace and quiet. There is plenty of room to move and grown in this stunning spacious modern home!

Features include:

- 330m2 Home on 1133m2 block on land!
- 3 Large bedrooms and potential 4th
- 2nd bedroom with walk in robe and two way bathroom!
- En-suite with bath, walk in robe and floor to ceiling tiles!
- Main bathroom with bath and floor to ceiling tiles!
- Media room (previously 4th bedroom)
- Massive study with built in cabinetry
- Large separate laundry
- 10ft ceilings throughout
- Air-conditioning and ceiling fans throughout
- Modern and practical kitchen!
- Security screen throughout
- Tinted windows throughout
- Gas hot water and cook top!
- Veggie gardens and water tank!
- Fully fenced front and back low maintenance yard

This property is truly one you need to see to believe!! From the moment you walk in the door you will feel right at home! Give Paige a call to book an inspection today!