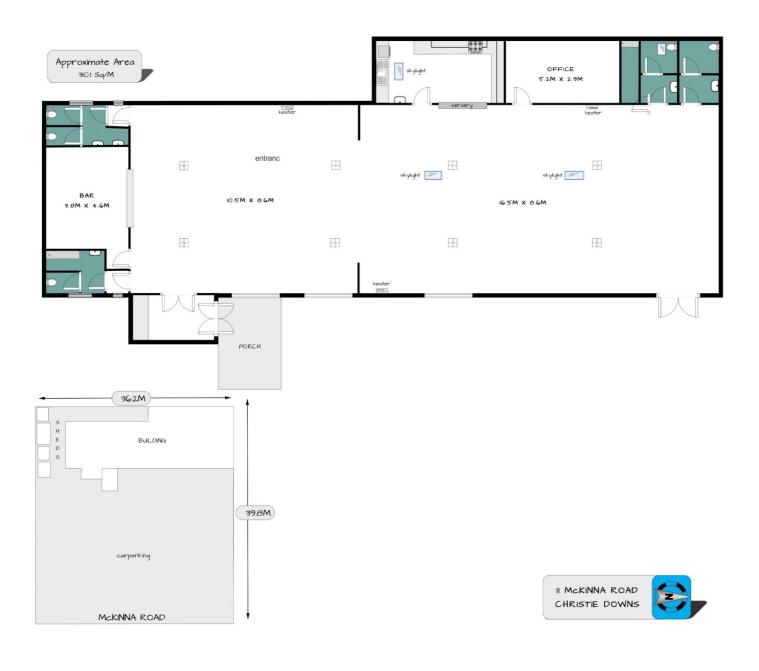

# COMMERCIAL / CLUB HOUSE OR DEVELOPMENT SITE

Local @realty agent Shane Magor, proudly presents 11 McKinna Road, Christie Downs FOR SALE.

Currently used as a single level clubhouse, the circa 1970's built besser brick clubhouse has an abundance of open space perfect for meetings and functions and includes a fully equipped commercial grade kitchen, bar, office and 4 toilets / powder rooms.

The property is free from easements and encumbrances and is zoned – City of Onkaparinga "Regional Centre (Policy Area 35) and has significant development given the large 36.58m frontage on approx. 1,456m2 allotment.

### Shane Magor 0400254933 shanemagor@atrealty.com.au www.bluedoorproperty.com.au RLA: 269823

Disclaimer: Please note this floor plan is for marketing purposes and is to be used as a guide only. All dimensions are estimates only and may not be exact measurements.