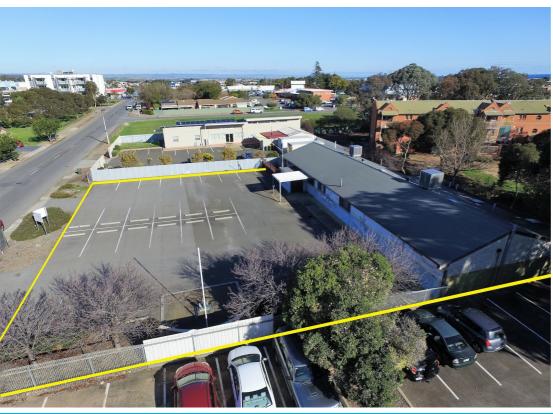

# COMMERCIAL / CLUB HOUSE OR DEVELOPMENT SITE

Local @realty agent Shane Magor, proudly presents 11 McKinna Road, Christie Downs FOR SALE.

Currently used as a single level clubhouse, the circa 1970's built besser brick clubhouse has an abundance of open space perfect for meetings and functions and includes a fully equipped commercial grade kitchen, bar, office and 4 toilets / powder rooms.

The property is free from easements and encumbrances and is zoned – City of Onkaparinga "Regional Centre (Policy Area 35) and has significant development given the large 36.58m frontage on approx. 1,456m2 allotment.