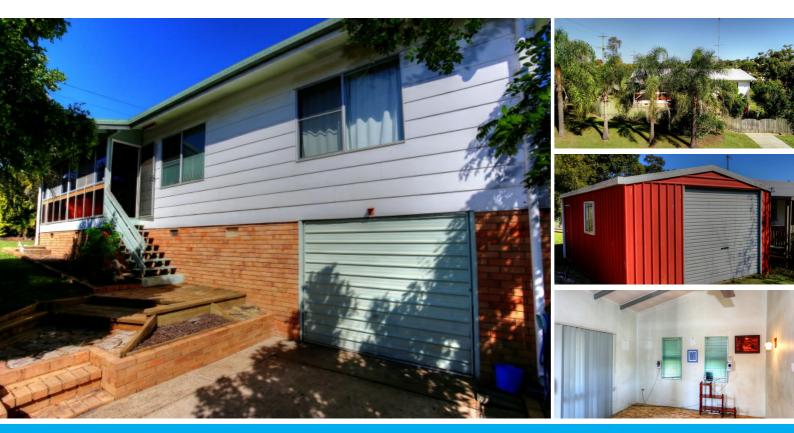

### **GREAT FIRST HOME**

Local Gympie Agents Ian and Janelle Pye present 120 Cootharaba Road, Gympie.

This solid lowset 3 Bedroom home is centrally located high and well out of flood with views to the east and south. It would make a great investment for a first home buyer or a family that needs to be close to the Gympie State High School and the One Mile Sports Fields. The home has fans throughout and a fireplace. The ceilings in the lounge, dining and kitchen area are high raked ceilings. A sunroom at the front of the home provides a nice addition to the living areas. Underneath is a single car parking bay and a workshop area. There is a 6mtr x 4 mtr colorbond shed for extra storage, car or workshop.

The yard is fully fenced and is perfect for a young family or a much loved pet. Gardens are neat and easy maintenance.

The discerning purchaser will appreciate what this single level home has to offer. The property is being sold "AS IS" and it would be a good buy for someone that was able to do a minimal amount of maintenance work.

Benefits of living at 120 Cootharaba Road, Gympie are:

3 Bedrooms 1 Bathroom Fans Throughout Wood Burning Fireplace Front Sunroom with Garden Views Easy Care Established Gardens Child Friendly Fenced Yard 6mtr x 4 mtr Colorbond Shed Established Neighbourhood