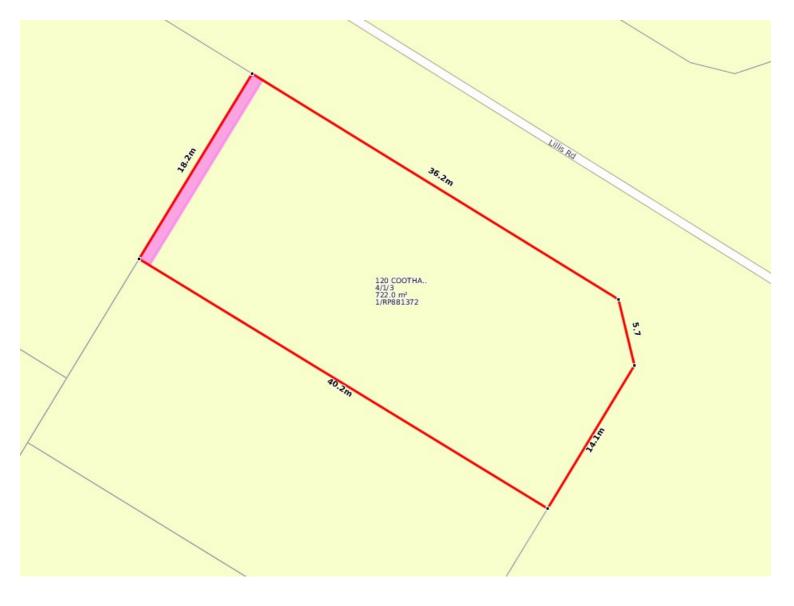

#### 120 COOTHARABA ROAD GYMPIE

### 3 BED | 1 BATH | 2 CAR

PRICE: \$235,000 GREAT FIRST HOME

OPEN FOR INSPECTION: N/A

lan and Janelle Pye 0437778111 ianpye@atrealty.com.au www.atrealty.com.au

Disclaimer: Please note this floor plan is for marketing purposes and is to be used as a guide only. All dimensions are estimates only and may not be exact measurements.