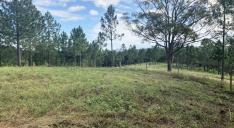

## ESCAPE TO THE COUNTRY

Come and enjoy this picturesque property. Build your new home on a choice of home sites, some elevated with views and one overlooking a rainforest gully which would make a great dam site. The 22 acres (8.905ha) is fenced with 2 plain wires and Yellow Stringy strainer posts, easy to electrify.

The property is dotted with rainforest and eucalypt trees. Species include: Crows and Bumpy Ash, Celerywood, Gympie Messmate, Tallowwood, Black Butt and Brush Box. There is also a few Mango trees.

All this situated near the end of a quiet no through road, close to National Park in the sought after Veteran area which is approximately 12 minutes north-east of Gympie.