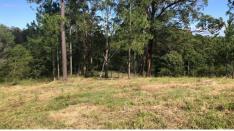

## ESCAPE TO THE COUNTRY

Come and enjoy this picturesque property. Build your new home on a choice of home sites, some elevated with views and one overlooking a rainforest gully which would make a great dam site. The 22 acres (8.905ha) is fenced with 2 plain wires and Yellow Stringy strainer posts, easy to electrify.

The property is dotted with rainforest and eucalypt trees. Species include: Crows and Bumpy Ash, Celerywood, Gympie Messmate, Tallowwood, Black Butt and Brush Box. There is also a few Mango trees.

All this situated near the end of a quiet no through road, close to National Park in the sought after Veteran area which is approximately 12 minutes north-east of Gympie.