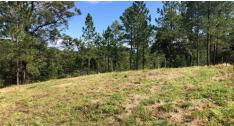

## ESCAPE TO THE COUNTRY

Come and enjoy this picturesque property. Build your new home on a choice of home sites, some elevated with views and one overlooking a rainforest gully which would make a great dam site. The 22 acres (8.905ha) is fenced with 2 plain wires and Yellow Stringy strainer posts, easy to electrify.

The property is dotted with rainforest and eucalypt trees. Species include: Crows and Bumpy Ash, Celerywood, Gympie Messmate, Tallowwood, Black Butt and Brush Box. There is also a few Mango trees.

All this situated near the end of a quiet no through road, close to National Park in the sought after Veteran area which is approximately 12 minutes north-east of Gympie.