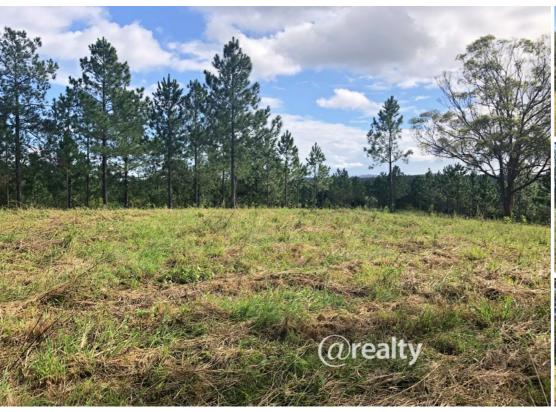

## ESCAPE TO THE COUNTRY

Come and enjoy this picturesque property. Build your new home on a choice of home sites, some elevated with views and one overlooking a rainforest gully which would make a great dam site. The 22 acres (8.905ha) is fenced with 2 plain wires and Yellow Stringy strainer posts, easy to electrify.

The property is dotted with rainforest and eucalypt trees. Species include: Crows and Bumpy Ash, Celerywood, Gympie Messmate, Tallowwood, Black Butt and Brush Box. There is also a few Mango trees.

All this situated near the end of a quiet no through road, close to National Park in the sought after Veteran area which is approximately 12 minutes north-east of Gympie.