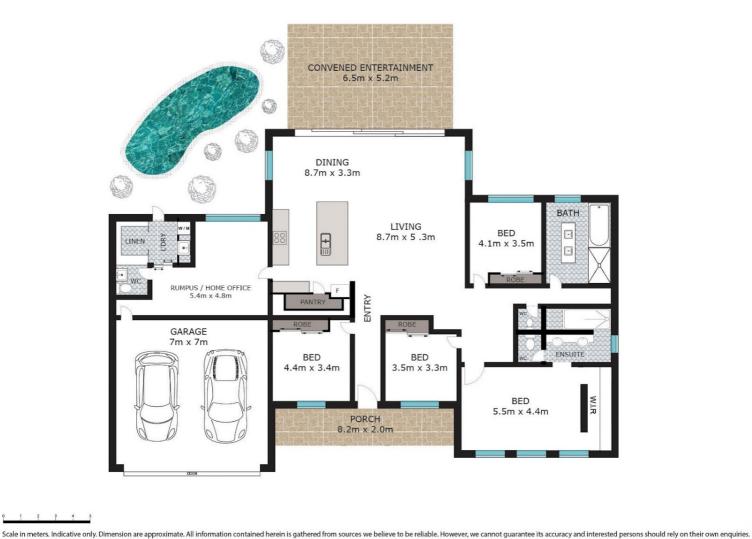

Back inside you will discover the Rumpus room/home office, laundry with external access and powder room. The HUGE master suite with walk in robe which could double as a dressing room and a deluxe ensuite will have you looking forward to retreating at the end of the day in your own sanctuary. The other three bedrooms are roomy with high ceilings and built in robes too.

#### 4 BED | 2 BATH | 2 CAR

PRICE: Low \$800,000's

OPEN FOR INSPECTION: N/A

Natalie Johnston 0419689309 natalie@atrealty.com.au Natalieatrealty

4 Louise Court, Cashmere

Disclaimer: Please note this floor plan is for marketing purposes and is to be used as a guide only. All dimensions are estimates only and may not be exact measurements.