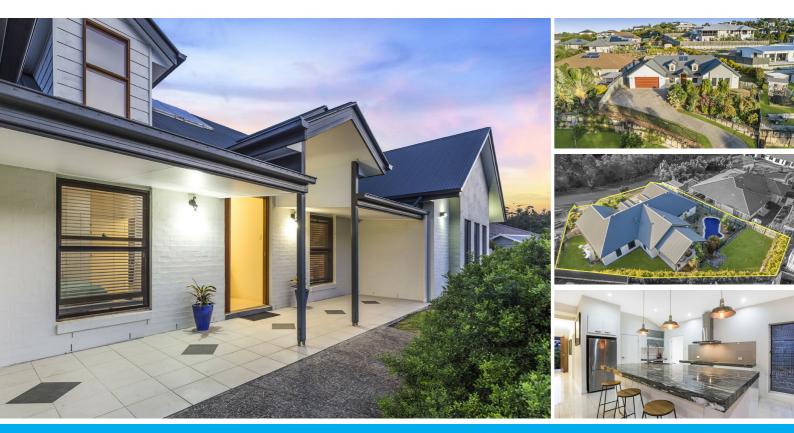

### THE EASE OF SINGLE LEVEL LIVING IN A PRIME LIFESTYLE POCKET

Presenting to the market an architecturally designed Cape Cod inspired four bedroom family home well appointed on 1250m2, high on the hill overlooking a very peaceful nature reserve. This home is situated in the popular Greenwoods estate of Cashmere, as you can appreciate it oozes style, sophistication and lifestyle.

Drag yourself away from that view and enter the home through the grand oversized timber pivot front door and you are greeted with the open plan hub of the home which quite literally unfolds as you walk in! The gourmet kitchen will impress the chef of the family with an induction cooktop, large electric oven, built in microwave, dishwasher and massive walk in pantry. The impressive Granite benchtop island will be well utilised as a discussion point catching up on the day's happenings, homework etc.

The open plan lounge and dining flow seamlessly to the outdoor alfresco area through the triple stacker glass doors where entertaining will be a breeze overlooking the sparkling inground saltwater pool. The children and fur babies haven't been overlooked, there is a great grassy area for them to enjoy and run around.

Back inside you will discover the Rumpus room/home office, laundry with external access and powder room. The HUGE master suite with walk in robe which could double as a dressing room and a deluxe ensuite will have you looking forward to retreating at the end of the day in your own sanctuary. The other three bedrooms are roomy with high ceilings and built in robes too.