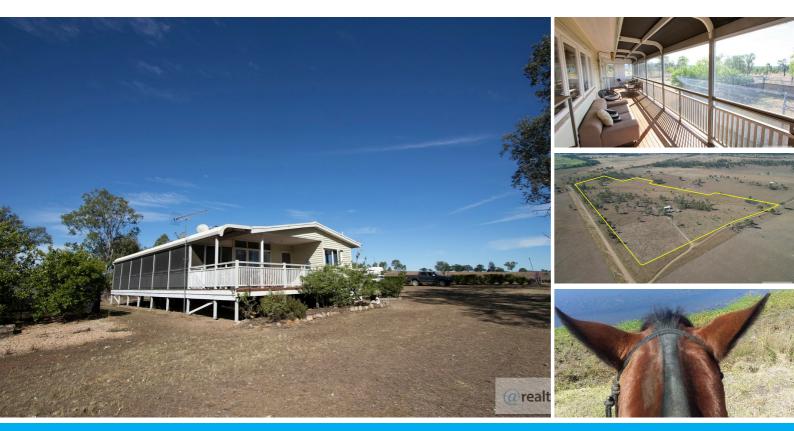

### "SKYPOINT" - 75 AC PRIVATE LOCATION TOOGOOLAWAH

- \* 4 Bedroom Lowset timber Home
- \* Polished Timber Floors

\* Beautiful outdoor entertaining decks opening from the Lounge to a fully screened living space overlooking the property

\* Super Dog enclosure - snake and escape artist proof ! A palace for the pooch ! and Dog proof house yard !

- \* 50ft Diam Panel Round Pen
- \* 3 Good Horse Paddocks ( new Fences) plus Large Paddock for Horses or Cattle that includes the Dam
- \* Air Conditioned Lounge and Master Bedroom
- \* Fantastic Location with views over the property to the Distant mountain vista
- \* Private Entry with double entry Gates and a long driveway
- \* Double Lockable Garage
- \* Established Gardens

#### 4 BED | 1 BATH | 2 CAR

PRICE: \$530,000

OPEN FOR INSPECTION: N/A

Lyn Sills 0402500825 lynsills@atrealty.com.au eskrealestate.com.au