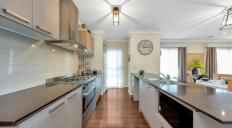

This stunning home include:-

- Four great sized bedrooms, master with ensuite and walk in robe, built in robes to the remaining rooms.
- Open plan kitchen & Stainless Steel appliances
- 2,590mm high ceilings
- Double car garage with internal and rear access
- Decked outdoor entertaining area
- Formal Lounge room
- Meals/dining area
- Quality fixture and fittings
- Split system air conditioning
- Ducted heating
- 2.5 Kw Solar Panels