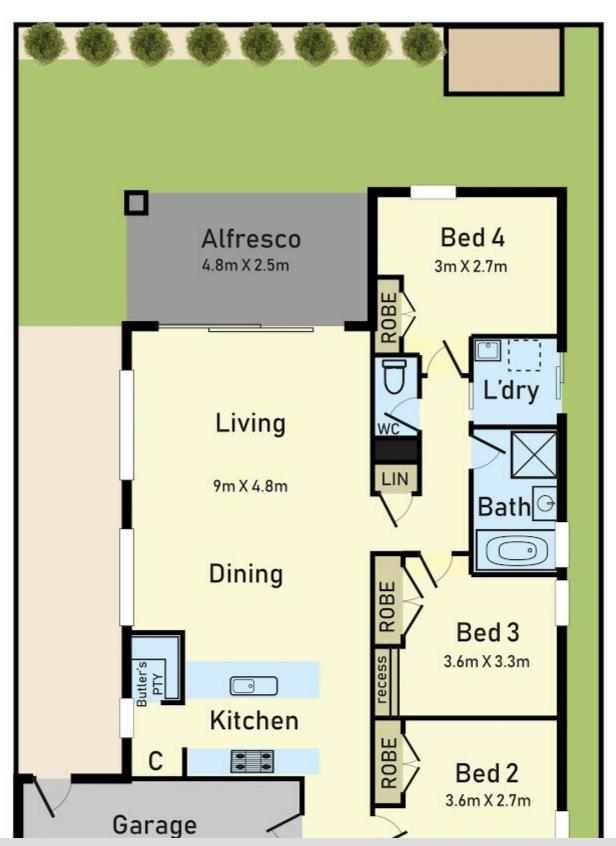

This stunning home include:-

- Four great sized bedrooms, master with ensuite and walk in robe, built in robes to the remaining rooms.
- Open plan kitchen & Stainless Steel appliances
- 2,590mm high ceilings
- Double car garage with internal and rear access
- Decked outdoor entertaining area
- Formal Lounge room
- Meals/dining area
- Quality fixture and fittings
- Split system air conditioning
- Ducted heating
- 2.5 Kw Solar Panels

### 4 BED | 2 BATH | 2 CAR

PRICE:

\$490,000 - \$530,000

**OPEN FOR INSPECTION:** 

N/A

Jag Singh 0430569229 jag@atrealty.com.au www.atrealty.com.au

Disclaimer: Please note this floor plan is for marketing purposes and is to be used as a guide only. All dimensions are estimates only and may not be exact measurements.

# 35 Hackney circuit Clyde North

\* Dimensions are approximate and for illustrative purposes only