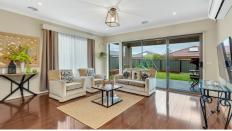

This stunning home include:-

- Four great sized bedrooms, master with ensuite and walk in robe, built in robes to the remaining rooms.
- Open plan kitchen & Stainless Steel appliances
- 2,590mm high ceilings
- Double car garage with internal and rear access
- Decked outdoor entertaining area
- Formal Lounge room
- Meals/dining area
- Quality fixture and fittings
- Split system air conditioning
- Ducted heating
- 2.5 Kw Solar Panels