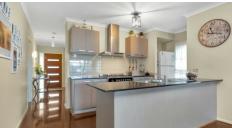

This stunning home include:-

- Four great sized bedrooms, master with ensuite and walk in robe, built in robes to the remaining rooms.
- Open plan kitchen & Stainless Steel appliances
- 2,590mm high ceilings
- Double car garage with internal and rear access
- Decked outdoor entertaining area
- Formal Lounge room
- Meals/dining area
- Quality fixture and fittings
- Split system air conditioning
- Ducted heating
- 2.5 Kw Solar Panels