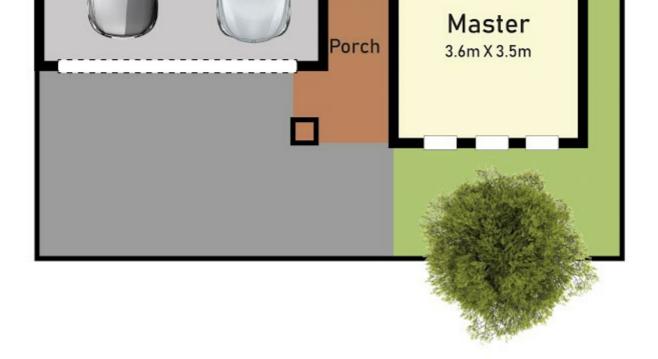

This stunning home include:-

- Four great sized bedrooms, master with ensuite and walk in robe, built in robes to the remaining rooms.
- Open plan kitchen & Stainless Steel appliances
- 2,590mm high ceilings
- Double car garage with internal and rear access
- Decked outdoor entertaining area
- Formal Lounge room
- Meals/dining area
- Quality fixture and fittings
- Split system air conditioning
- Ducted heating
- 2.5 Kw Solar Panels

### 4 BED | 2 BATH | 2 CAR

PRICE:

\$490,000 - \$530,000

**OPEN FOR INSPECTION:** 

N/A

Jag Singh 0430569229 jag@atrealty.com.au www.atrealty.com.au

Disclaimer: Please note this floor plan is for marketing purposes and is to be used as a guide only. All dimensions are estimates only and may not be exact measurements.

# 35 Hackney circuit Clyde North

\* Dimensions are approximate and for illustrative purposes only