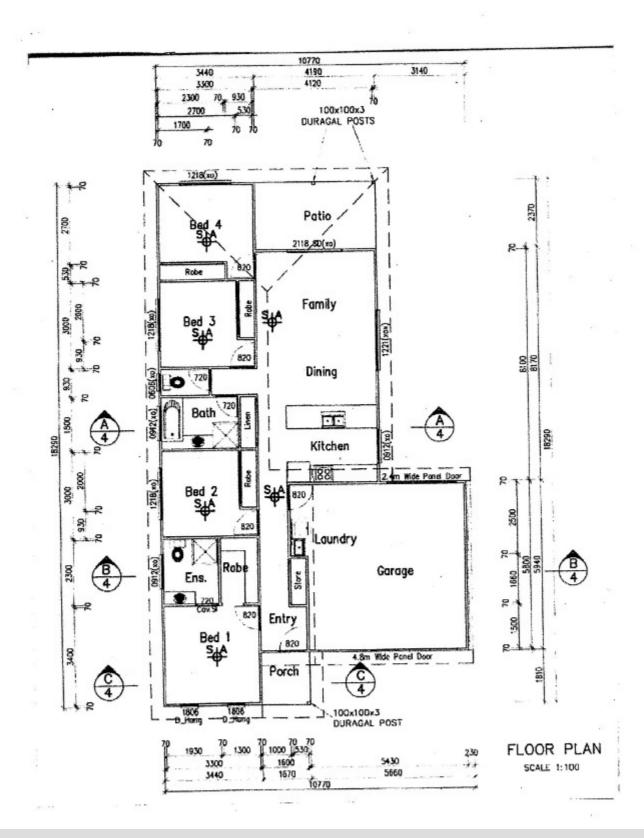

The fitout of this home incorporates 4 large bedrooms, 2 generous bathrooms with stone benchtops, walk in robe to master bedroom, more than adequate storage, remote double garage with internal access with roller door access to the rear yard and security screens to windows and rear patio door.

## 4 BED | 2 BATH | 2 CAR

PRICE:

New home \$395,000

**OPEN FOR INSPECTION:** 

N/A

Vicki Cunningham 0466895574 cunningham@atrealty.com.au www.atrealty.com.au

Disclaimer: Please note this floor plan is for marketing purposes and is to be used as a guide only. All dimensions are estimates only and may not be exact measurements.