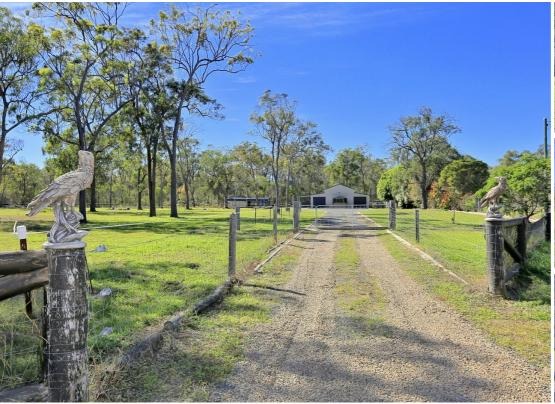

## COASTAL LIFESTYLE ACREAGE

This amazing property offers a serene lifestyle located in a quiet cul-de-sac and only minutes to pristine beach, 4wd access, boat ramp, shops, schools and Bundaberg CBD. Property Features Include: Selectively cleared 5 acres being fully dog fenced and divided into paddocks with electric fencing and large dam. Dual driveway, house pad, town water, lock up garage, carport, horse stables and feed sheds. The home features: Security screens/doors, spacious open plan living boasting raked ceilings, tiles throughout, air conditioning and combined kitchen and dining area. The generous sized kitchen is complete with electric oven and plenty of bench and fridge space. There is plenty of storage area's and additional built in wardrobe in the master bedroom. The undercover entertaining area overlooks established gardens and paddocks. With many extra features on offer, you'll be pleasantly surprised INSPECTION A MUST!!