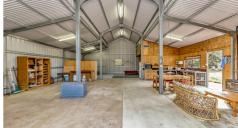

#### LOOKING FOR A TREE CHANGE?

Opportunity to secure your own sprawling17.59 acres with 144sqm approx powered shed with kitchen and bathroom already set up for you and backing on to the beautiful lake. A lot of the expensive work is done for you here, driveway, fencing, powered block with fantastic shed and septic system.

#### Features:

- Secluded acreage backing onto Lake Clifton
- Fibre Optic cabling to the front of the block.
- Power and telephone connected to the shed.
- · Great little kitchen with solid fuel fire.
- Well set up bathroom with shower and vanity.
- Entertaining areas close by with your own water and sink plus fire pit.
- Bore for retic, storage tank from bore.
- · Electric hot water system.
- 144sqm approx shed with 3 Access doors.
- · Potential for a mezzanine floor.
- · Septic Tanks with 2 leach drains.
- · New pump to the bore water tank.
- On quiet access road.
- Located close to the historic Lime Kiln off Old Coast Road.
- Enjoy Crabbing, fishing, 4WD, wineries and more all just a short distance from this lovely acreage
- Easy access to the Forrest Highway, Estuary, Beaches, Shops, Falcon and Mandurah.