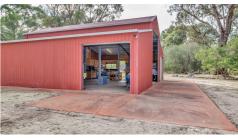

#### LOOKING FOR A TREE CHANGE?

Opportunity to secure your own sprawling17.59 acres with 144sqm approx powered shed with kitchen and bathroom already set up for you and backing on to the beautiful lake. A lot of the expensive work is done for you here, driveway, fencing, powered block with fantastic shed and septic system.

#### Features:

- Secluded acreage backing onto Lake Clifton
- Fibre Optic cabling to the front of the block.
- Power and telephone connected to the shed.
- · Great little kitchen with solid fuel fire.
- Well set up bathroom with shower and vanity.
- Entertaining areas close by with your own water and sink plus fire pit.
- Bore for retic, storage tank from bore.
- · Electric hot water system.
- 144sqm approx shed with 3 Access doors.
- · Potential for a mezzanine floor.
- · Septic Tanks with 2 leach drains.
- · New pump to the bore water tank.
- On quiet access road.
- Located close to the historic Lime Kiln off Old Coast Road.
- Enjoy Crabbing, fishing, 4WD, wineries and more all just a short distance from this lovely acreage
- Easy access to the Forrest Highway, Estuary, Beaches, Shops, Falcon and Mandurah.