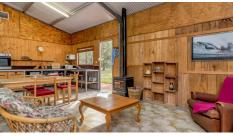

#### LOOKING FOR A TREE CHANGE?

Opportunity to secure your own sprawling17.59 acres with 144sqm approx powered shed with kitchen and bathroom already set up for you and backing on to the beautiful lake. A lot of the expensive work is done for you here, driveway, fencing, powered block with fantastic shed and septic system.

#### Features:

- Secluded acreage backing onto Lake Clifton
- Fibre Optic cabling to the front of the block.
- Power and telephone connected to the shed.
- · Great little kitchen with solid fuel fire.
- Well set up bathroom with shower and vanity.
- Entertaining areas close by with your own water and sink plus fire pit.
- Bore for retic, storage tank from bore.
- · Electric hot water system.
- 144sqm approx shed with 3 Access doors.
- · Potential for a mezzanine floor.
- · Septic Tanks with 2 leach drains.
- · New pump to the bore water tank.
- On quiet access road.
- Located close to the historic Lime Kiln off Old Coast Road.
- Enjoy Crabbing, fishing, 4WD, wineries and more all just a short distance from this lovely acreage
- Easy access to the Forrest Highway, Estuary, Beaches, Shops, Falcon and Mandurah.