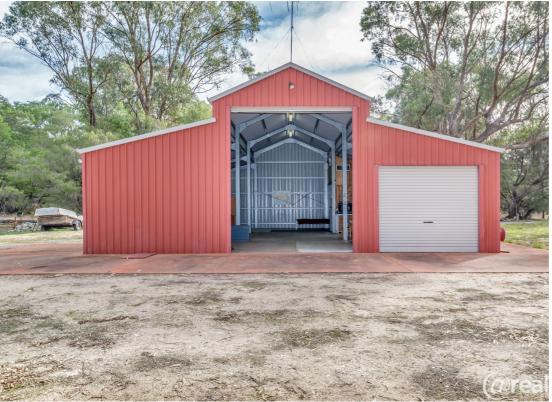

#### LOOKING FOR A TREE CHANGE?

Opportunity to secure your own sprawling17.59 acres with 144sqm approx powered shed with kitchen and bathroom already set up for you and backing on to the beautiful lake. A lot of the expensive work is done for you here, driveway, fencing, powered block with fantastic shed and septic system.

#### Features:

- Secluded acreage backing onto Lake Clifton
- Fibre Optic cabling to the front of the block.
- Power and telephone connected to the shed.
- · Great little kitchen with solid fuel fire.
- Well set up bathroom with shower and vanity.
- Entertaining areas close by with your own water and sink plus fire pit.
- Bore for retic, storage tank from bore.
- · Electric hot water system.
- 144sqm approx shed with 3 Access doors.
- · Potential for a mezzanine floor.
- · Septic Tanks with 2 leach drains.
- · New pump to the bore water tank.
- On quiet access road.
- Located close to the historic Lime Kiln off Old Coast Road.
- Enjoy Crabbing, fishing, 4WD, wineries and more all just a short distance from this lovely acreage
- Easy access to the Forrest Highway, Estuary, Beaches, Shops, Falcon and Mandurah.