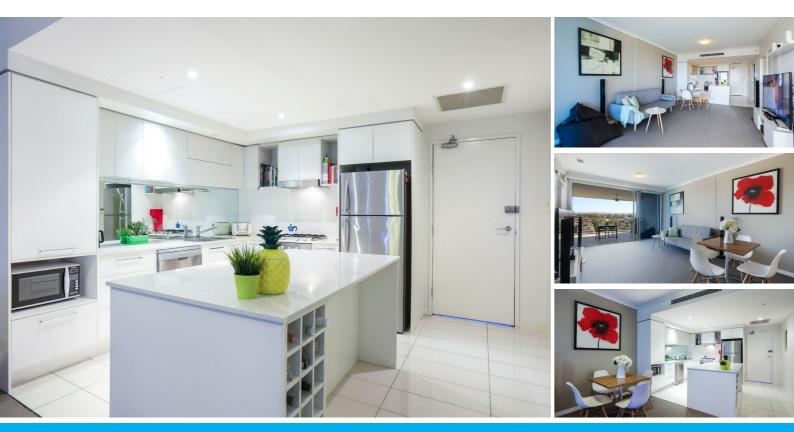

This great apartment is flooded with natural light. The modern entertainer's kitchen has mirrored + subway tile splashbacks, stainless steel appliances, gas cook top. Plus the current owner has installed a large island bench with stone waterfall bench-tops, wine rack plus space for a wine fridge.

The spacious open plan living/dining area leads out to an extremely large private balcony that is ideal for entertaining or to simply sit back, relax with a glass of wine and enjoy the sunset views from the spacious balcony.

The master bedroom leads directly out to the spacious balcony by floor to ceiling patio doors and has walk through wardrobes through to the en-suite bathroom and ceiling fan. Bedroom 2 has a full wall of mirror-fronted wardrobes for maximum storage.

Apartment Features include-

- Spacious open plan lounge/dining flowing to huge undercover entertainers balcony with 180 degree views to the Hinterland

- Modern gourmet kitchen, with s/s appliances, gas stove, stone bench-tops and large island bench with wine rack and space for a wine fridge. Mirrored and subway tile splash-backs.

- 2 way en-suite bathroom
- Bedroom 2 with full width mirror wardrobes
- European laundry
- Built in walk through robes
- Ducted air- conditioning and ceiling fans throughout