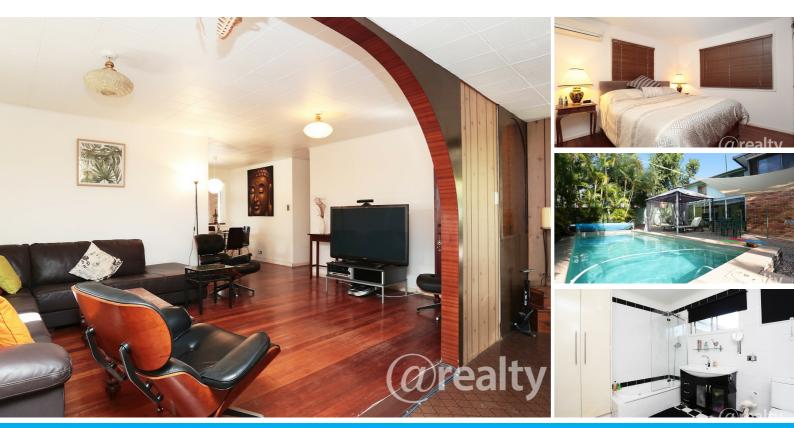

### SO MUCH TO OFFER – DUAL LIVING - GREAT PRICE

This two story brick & tile home has had major renovations and is situated within the Mansfield High School catchment area. UPSTAIRS there are three good size bedrooms with built-ins, a large lounge & dining, front & back porch and a newly renovated bathroom. DOWNSTAIRS is fully set up for dual living potential with bathroom, kitchenette, and living area. There is also a surround sound entertainment room with projector & screen, a bar, plus a multi-purpose room. Other Features:

Split system air conditioners Solar electricity & Solar hot water Good size in-ground pool Landscaped, water tank and shed down the back

Ideal family home or a great investment opportunity. Contact Paul today on 0478 153 630 to book an inspection.