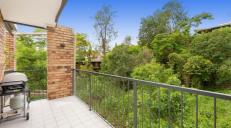

The master bedroom has built-in robes, an ensuite and annex area which would be perfect for a sunny reading corner or study nook. The second bedroom with its own private balcony has built-in robes and is serviced by a master bathroom (combined with laundry) and separate toilet. The oversized living area leads out to two large and very useable balconies with leafy outlook and City glimpses. The functional kitchen has a new stove, new oven, dishwasher and servery.