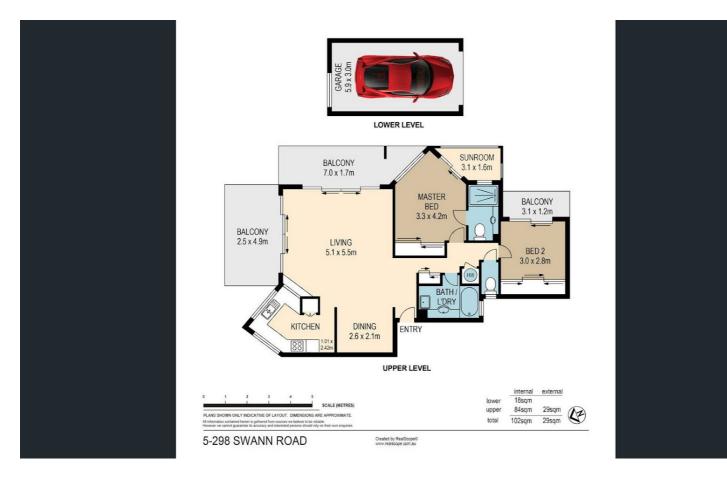

#### TWO BEDROOM HIDDEN OASIS!!

This spacious and light filled unit high on Swann Road, St Lucia is hidden away in a quiet leafy corner at the rear of the block offering both privacy and peace! Freshly painted throughout, and featuring parquetry floors this unit is well suited to a professional couple or two working singles.

The master bedroom has built-in robes, an ensuite and annex area which would be perfect for a sunny reading corner or study nook. The second bedroom with its own private balcony has built-in robes and is serviced by a master bathroom (combined with laundry) and separate toilet. The oversized living area leads out to two large and very useable balconies with leafy outlook and City glimpses. The functional kitchen has a new stove, new oven, dishwasher and servery.

## 2 BED | 2 BATH | 1 CAR

PRICE:

\$430 per week

**OPEN FOR INSPECTION:** 

N/A

Chris Yiallouros 0404838790 christopher@atrealty.com.au www.atrealty.com.au

Disclaimer: Please note this floor plan is for marketing purposes and is to be used as a guide only. All dimensions are estimates only and may not be exact measurements.