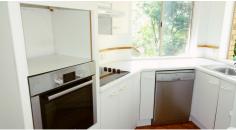

The master bedroom has built-in robes, an ensuite and annex area which would be perfect for a sunny reading corner or study nook. The second bedroom with its own private balcony has built-in robes and is serviced by a master bathroom (combined with laundry) and separate toilet. The oversized living area leads out to two large and very useable balconies with leafy outlook and City glimpses. The functional kitchen has a new stove, new oven, dishwasher and servery.