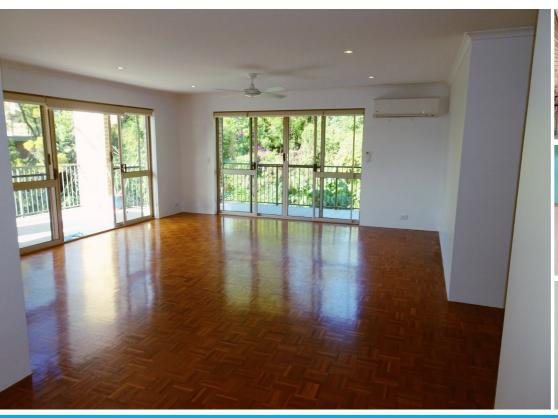

#### TWO BEDROOM HIDDEN OASIS!!

This spacious and light filled unit high on Swann Road, St Lucia is hidden away in a quiet leafy corner at the rear of the block offering both privacy and peace! Freshly painted throughout, and featuring parquetry floors this unit is well suited to a professional couple or two working singles.

The master bedroom has built-in robes, an ensuite and annex area which would be perfect for a sunny reading corner or study nook. The second bedroom with its own private balcony has built-in robes and is serviced by a master bathroom (combined with laundry) and separate toilet. The oversized living area leads out to two large and very useable balconies with leafy outlook and City glimpses. The functional kitchen has a new stove, new oven, dishwasher and servery.

#### Other attributes are;

- Screens, ceiling fans and air-conditioning in living area.
- Large lock up garage in a secure complex.
- Intercom access

You can't go wrong with a unit in this location offering proximity to the University of Queensland, public transport on your doorstep and walking distance to convenience shops and cafes.