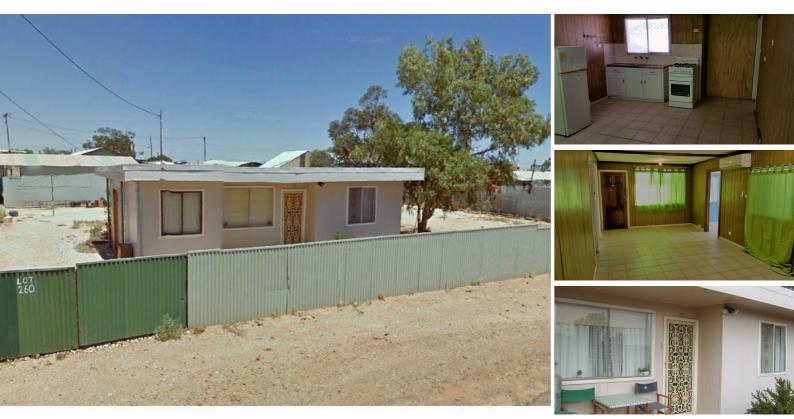

## NEAT PROPERTY ON 1000 SQUARE METRE BLOCK - HIGH RETURNS - POSITIVELY GEARED

Hi Investors

This is a brilliant investment at 12.5% return Currently tenanted at \$130.00 per week on 12 months lease

On a large allotment of 1000 square metres Close to major Facilities and shopping Centre

There is 3 Bedroom and a large living area with Kitchen Good size shed in rear yard for storage RLA 269823