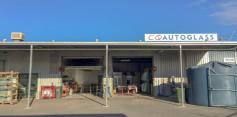

## RARE DAWSON HIGHWAY FRONTAGE INDUSTRIAL - NEW LEASE SIGNED!!

This substantial industrial complex prominently positioned at 44 Dawson Highway, Biloela

- Zoned Light Industrial
- Highway frontage
- Highly exposed 2816 m2 freehold land
- 32m by 12 m shed with an exceptional 32m by 6 my awning (approx)
- Shed size is 507 square meters with multiple divisions
- Comfortable fitout internally with tiled service desk area, offices & tea room
- Customer Parking out front and in the yard with most of the yard fully bitumen
- Long established & successful business within that is also for sale buy the freehold & or the business.
- Can be vacant possession or keep tenants and share some of the costs.