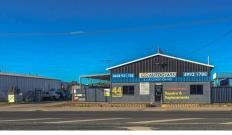

## RARE DAWSON HIGHWAY FRONTAGE INDUSTRIAL - NEW LEASE SIGNED!!

This substantial industrial complex prominently positioned at 44 Dawson Highway, Biloela

- Zoned Light Industrial
- Highway frontage
- Highly exposed 2816 m2 freehold land
- 32m by 12 m shed with an exceptional 32m by 6 my awning (approx)
- Shed size is 507 square meters with multiple divisions
- Comfortable fitout internally with tiled service desk area, offices & tea room
- Customer Parking out front and in the yard with most of the yard fully bitumen
- Long established & successful business within that is also for sale buy the freehold & or the business.
- Can be vacant possession or keep tenants and share some of the costs.