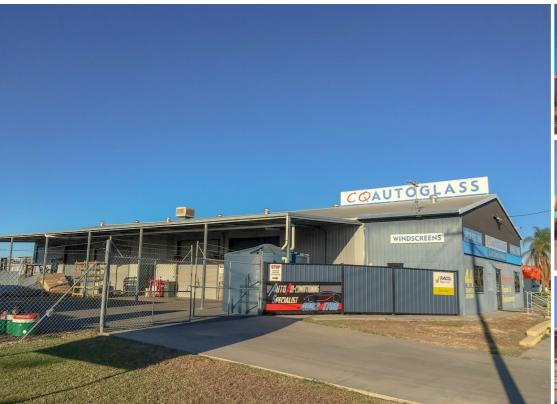

## RARE DAWSON HIGHWAY FRONTAGE INDUSTRIAL - NEW LEASE SIGNED!!

This substantial industrial complex prominently positioned at 44 Dawson Highway, Biloela

- Zoned Light Industrial
- Highway frontage
- Highly exposed 2816 m2 freehold land
- 32m by 12 m shed with an exceptional 32m by 6 my awning (approx)
- Shed size is 507 square meters with multiple divisions
- Comfortable fitout internally with tiled service desk area, offices & tea room
- Customer Parking out front and in the yard with most of the yard fully bitumen
- Long established & successful business within that is also for sale buy the freehold & or the business.
- Can be vacant possession or keep tenants and share some of the costs.