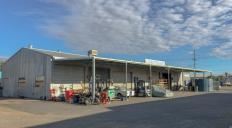

## RARE DAWSON HIGHWAY FRONTAGE INDUSTRIAL - NEW LEASE SIGNED!!

This substantial industrial complex prominently positioned at 44 Dawson Highway, Biloela

- Zoned Light Industrial
- Highway frontage
- Highly exposed 2816 m2 freehold land
- 32m by 12 m shed with an exceptional 32m by 6 my awning (approx)
- Shed size is 507 square meters with multiple divisions
- Comfortable fitout internally with tiled service desk area, offices & tea room
- Customer Parking out front and in the yard with most of the yard fully bitumen
- Long established & successful business within that is also for sale buy the freehold & or the business.
- Can be vacant possession or keep tenants and share some of the costs.