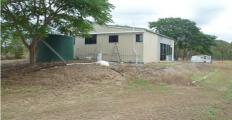

## OFF THE GRID

If you are looking to get out of the rat race, this could be for you. A 9983m2 block, room for the pets and the kids and anything else you want, add the 126m2 insulated liveable shed complete with 5.5kw of solar and a battery pack. No more power bills. You have a rainwater tank and a good bore, be self sufficient and cut the bills.

- 9983m2 fenced Allotment.
- 126m2 new Liveable Shed.
- 5.5kw of Solar Panels & 2x2.5Kw Lithium Batteries.
- Bore with submersible pump.

Located close to Reid River, midway between Townsville and Charters Towers, and 15 klm from the store and school at Woodstock, this is a great central location to enjoy the country peace and quiet and still be close enough to access the larger Centre's.