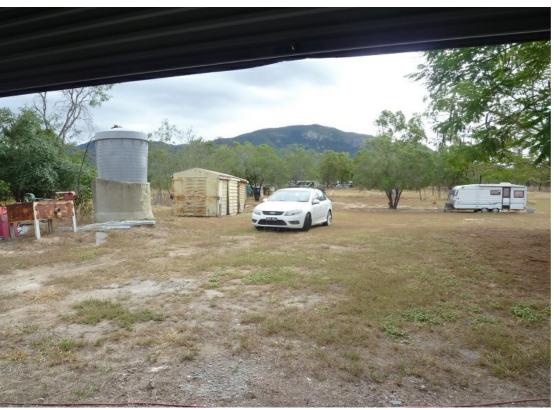

## OFF THE GRID

If you are looking to get out of the rat race, this could be for you. A 9983m2 block, room for the pets and the kids and anything else you want, add the 126m2 insulated liveable shed complete with 5.5kw of solar and a battery pack. No more power bills. You have a rainwater tank and a good bore, be self sufficient and cut the bills.

- 9983m2 fenced Allotment.
- 126m2 new Liveable Shed.
- 5.5kw of Solar Panels & 2x2.5Kw Lithium Batteries.
- Bore with submersible pump.

Located close to Reid River, midway between Townsville and Charters Towers, and 15 klm from the store and school at Woodstock, this is a great central location to enjoy the country peace and quiet and still be close enough to access the larger Centre's.