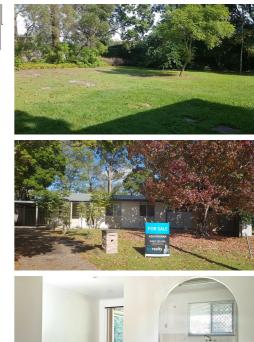

### DEVELOPMENT OPPORTUNITY WITH TWO TITLE OPTION! 62 RELLAM & POTENTIAL 62B AVAILABLE FOR SMART BUYER!

Smart Investor and first home buyers no looks further!

You will be impressed with the style, local facility, and space this home with 3 bedrooms living area has to offer. It is stand on the corner of Rellam Rd, Loganlea and having 1279sqm2 with separate title option available with the land size of 820sqm2and where you can build another house to sell or build another house to keep for investment. Survey Plan and council prejudgement meeting available for your further attention!

### 3 BED | 1 BATH | 1 CAR

PRICE: Offer Over \$350k

OPEN FOR INSPECTION: N/A

Ash Payman 0469385846 ash@atrealty.com.au www.atrealty.com.au