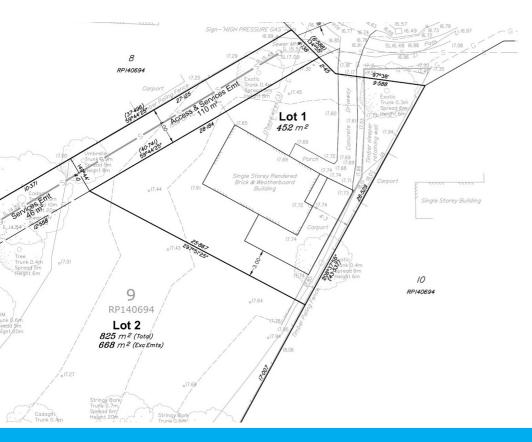

### DEVELOPMENT OPPORTUNITY WITH TWO TITLE OPTION! 62 RELLAM & POTENTIAL 62B AVAILABLE FOR SMART BUYER!

Smart Investor and first home buyers no looks further!

You will be impressed with the style, local facility, and space this home with 3 bedrooms living area has to offer. It is stand on the corner of Rellam Rd, Loganlea and having 1279sqm2 with separate title option available with the land size of 820sqm2and where you can build another house to sell or build another house to keep for investment. Survey Plan and council prejudgement meeting available for your further attention!