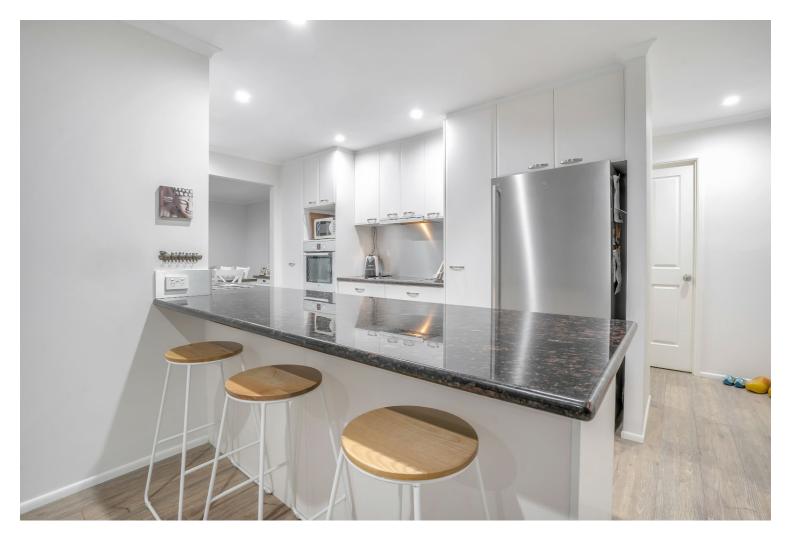

#### Features:

- 5 bedrooms
- DLUG, half converted to retreat (can be converted back)
- Master bedroom with walk in robe, Ensuite
- Large bedrooms with walk in robes
- · Good size modern kitchen with well appointed with dishwasher
- Separate lounge formal dinning & dinning area
- 2nd bathroom, separate toilet
- Tropical Pool
- Huge covered Alfresco area
- · Gazebo, decked
- Solar hot water
- Water tank 3,000 litres
- Security screens
- Large shed 3 phase power, secure, ideal for motor bikes etc, heaps of storage
- Split system Air conditioning, fans through out
- · Huge block 892m, fully fenced backs onto park
- Rates \$700 per 6 months
- · Extra parking area at front