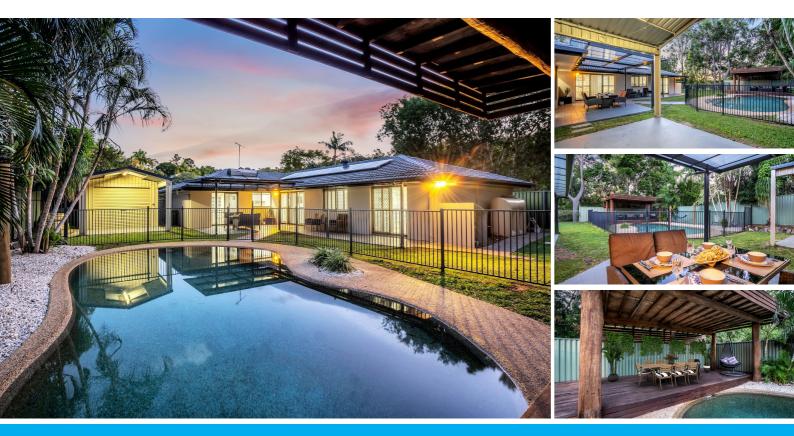

#### Features:

- 5 bedrooms
- DLUG, half converted to retreat (can be converted back)
- Master bedroom with walk in robe, Ensuite
- Large bedrooms with walk in robes
- · Good size modern kitchen with well appointed with dishwasher
- Separate lounge formal dinning & dinning area
- 2nd bathroom, separate toilet
- Tropical Pool
- Huge covered Alfresco area
- · Gazebo, decked
- Solar hot water
- Water tank 3,000 litres
- Security screens
- Large shed 3 phase power, secure, ideal for motor bikes etc, heaps of storage
- Split system Air conditioning, fans through out
- · Huge block 892m, fully fenced backs onto park
- Rates \$700 per 6 months
- · Extra parking area at front

Handy location walking distance to Primary school, Helensvale High School, large parks Westfield shopping centre, Light and heavy rail stations only 5 minutes away, Brisbane CBD only 50 mins away

Contact NICK POWELL 0416060535