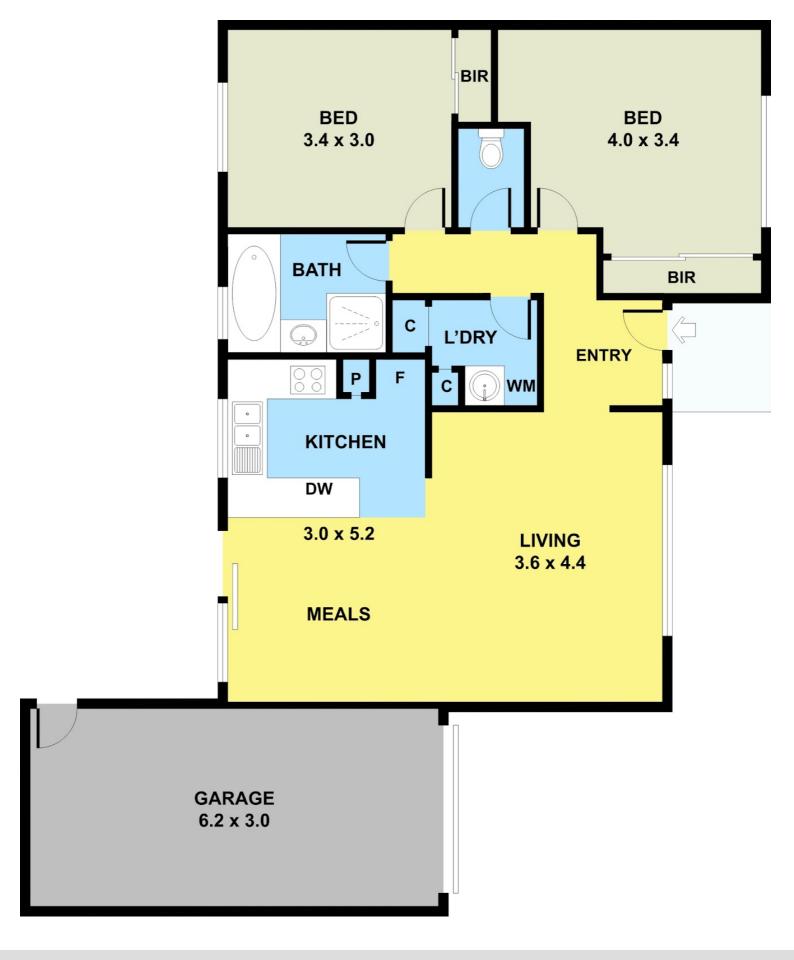

A main bedroom with built in robes, a welcoming second bedroom and central bathroom contribute ideal accommodation ready for instant enjoyment. Ducted heating, reverse cycle cooling, secure car parking and a low maintenance courtyard puts the perfect finishing touch to complement the total comfort of a well designed floorplan.

## 2 BED | 1 BATH | 1 CAR

PRICE:

\$420,000 - \$460,000

**OPEN FOR INSPECTION:** 

N/A

Lisa Smarrelli 0415167556 lisa1@atrealty.com.au www.atrealty.com.au

Disclaimer: Please note this floor plan is for marketing purposes and is to be used as a guide only. All dimensions are estimates only and may not be exact measurements.