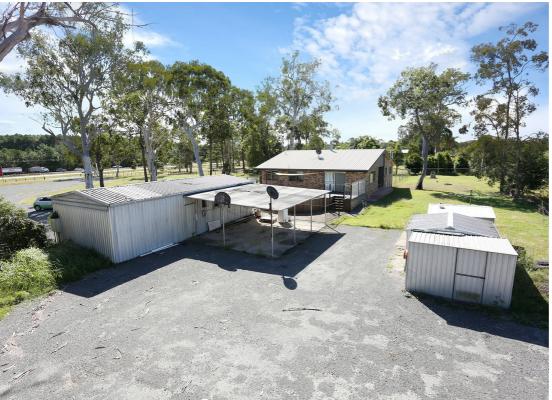

## **HIGHWAY EXPOSURE!!**

This large 8000m2 Block of land is located on the South Bound side of the Bruce Highway with quick and easy access as well as 64m of highway Exposure!!

Zoned as Enterprise and Employment area/ Light Industrial this block is perfect for a home business or company wanting more highway exposure with thousands of cars passing the property per day!! The property also boasts a large 3 bedroom, 1 bathroom home with an above ground pool, fire place, rumpus room and 4 car shed! Making the possibilities for this block

- Minutes from the Caboolture CBD

- Highway Exposure!!
- 2 Acres of Land most of which already based for trucks etc.
- 3 Bedroom Home with Pool and 4 Car Shed
- Realistic Vendors ready to sell
- Only a Minute from the Highway
- 40 Minutes from Brisbane CBD