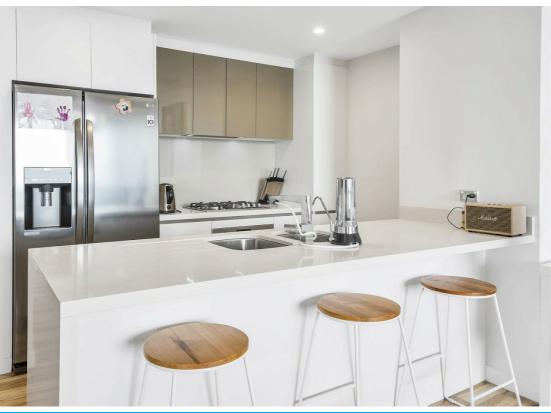

#### Property Features -

- \* 2 Double bedrooms with built in robes
- \* Main bedroom with ensuite and private balcony with Hinterland views
- \* Large Lounge area with spectacular Ocean views
- \* Floor to ceiling windows
- \* Ducted cooling/heating throughout
- \* Quality Stainless steel appliances
- \* Gas cook top with electric oven
- \* Southport's tallest residential tower
- \* Currently tenanted at \$570 per week on a periodic lease
- \* Pet Friendly building up to 10kgs