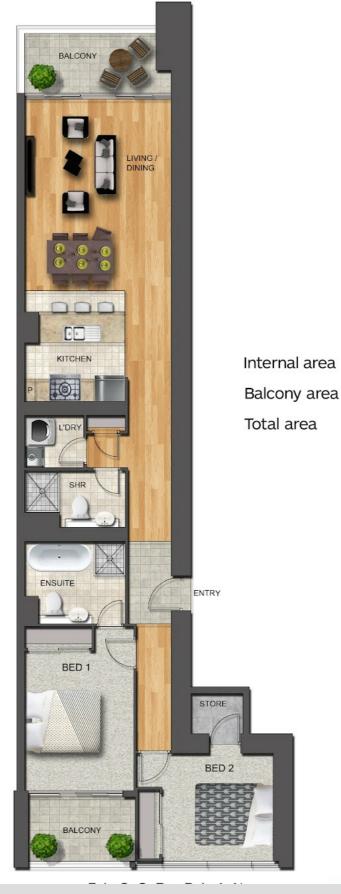

#### Property Features -

- \* 2 Double bedrooms with built in robes
- \* Main bedroom with ensuite and private balcony with Hinterland views
- \* Large Lounge area with spectacular Ocean views
- \* Floor to ceiling windows
- \* Ducted cooling/heating throughout
- \* Quality Stainless steel appliances
- \* Gas cook top with electric oven
- \* Southport's tallest residential tower
- \* Currently tenanted at \$570 per week on a periodic lease
- \* Pet Friendly building up to 10kgs

### 2 BED | 2 BATH | 1 CAR

PRICE: OFFERS OVER \$549,000

OPEN FOR INSPECTION: N/A

Kera Thomas 0404232429 kera@atrealty.com.au www.atrealty.com.au

Disclaimer: Please note this floor plan is for marketing purposes and is to be used as a guide only. All dimensions are estimates only and may not be exact measurements.

## 2 COMO CRESCENT, SOUTHPORT

95m2

13m2

108m2 + carspace