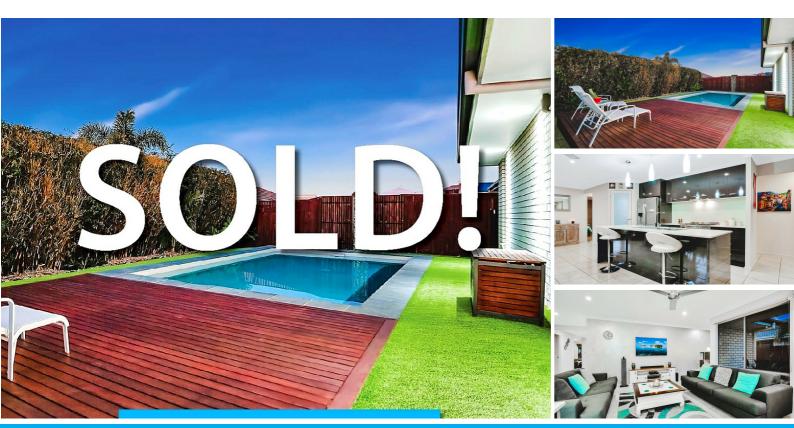

#### 14 JOHN CRESCENT PIMPAMA

14 John Crescent is most definitely not your standard 4x4x2 Pimpama property! A walk-though is highly recommended so you can get a sense of the space and feel of this exquisite property on offer.

You are looking at a very spacious, well designed family home. Built on a 600m2 block, swim year-round in the solar heated in-ground pool and relax in the covered outdoor entertainment area.

With a very unique floor plan, this property ensures everyone will have their own space to stretch out, relax and enjoy the quality on offer.

As you enter through the double doors to your master bedroom you instantly feel the luxury this room deserves. You will find a high end en-suite offering a large walk through shower that is tiled floor to ceiling, dual basin vanity, a separate toilet and walk in robe.