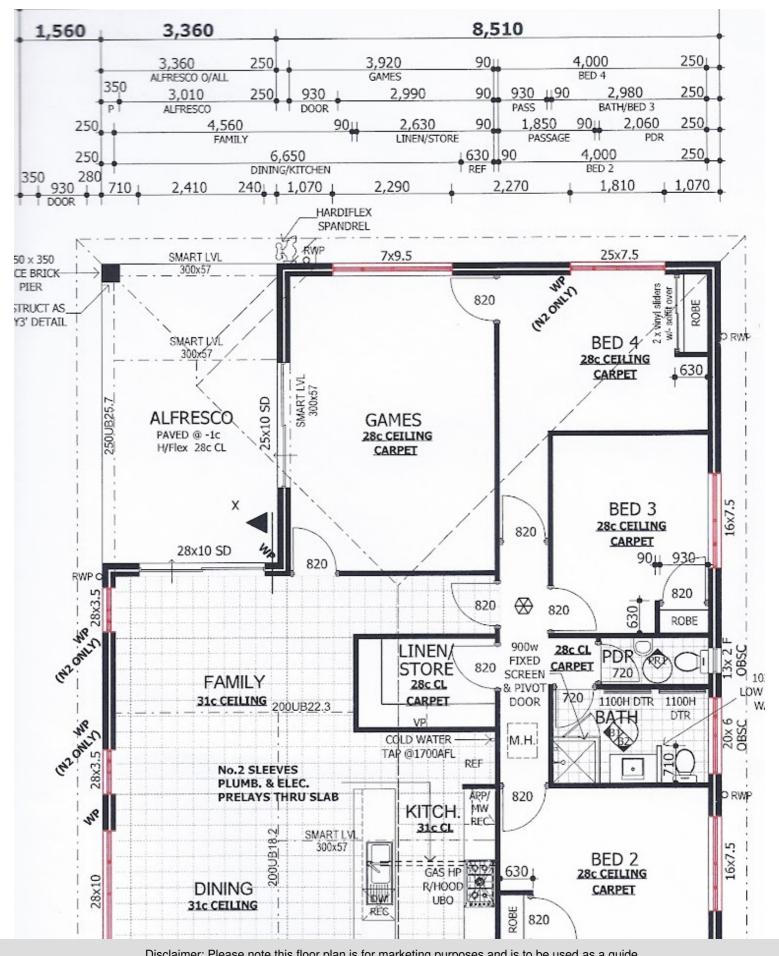

- Spacious separate entry hall
- 4 big bedrooms, master has a large walk in robe, ensuite with double vanity, separate w/c, and 3 queen sized minor bedrooms all with built in wardrobes, tv points.
- Separate Office/Nursery
- Stylish kitchen featuring Caesar Stone bench tops, microwave recess and appliance cupboard, ample storage space, dishwasher, 900mm oven/cooktop & range hood. Massive walk in butler's pantry with appliance bench and ample shelving
- 3 living spaces, large open plan meals/family area with tiled floors and raised ceilings, home theatre/lounge room located at the front of the home totally separate from the other living areas, plus a separate games room!
- There are 3 toilets in the home.
- Huge walk in linen cupboard, plus second linen cupboard near the laundry

#### Heading outside,

- Spacious undercover alfresco area to rear yard with lighting and power
- Easy care lawns and gardens with full auto reticulation.
- Access to rear yard allowing storage for a small trailer

#### Added extras include,

- Solar power from the Modern Group with 20 x panels and 5kva inverter
- Double garage with storage nook, plus parking for 3 extra cars on the paved driveway.
- Fully ducted reverse cycle air con with 6 zones

# 4 BED | 2 BATH | 2 CAR

PRICE: UNDER OFFER

ONDER OF LIT

OPEN FOR INSPECTION: N/A

Alan Johnston 0400588429 alan.johnston@atrealty.com.au www.atrealty.com.au

Disclaimer: Please note this floor plan is for marketing purposes and is to be used as a guide only. All dimensions are estimates only and may not be exact measurements.