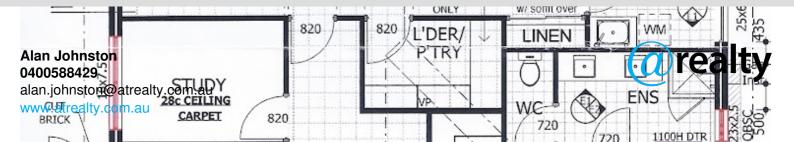

- Spacious separate entry hall
- 4 big bedrooms, master has a large walk in robe, ensuite with double vanity, separate w/c, and 3 queen sized minor bedrooms all with built in wardrobes, tv points.
- Separate Office/Nursery
- Stylish kitchen featuring Caesar Stone bench tops, microwave recess and appliance cupboard, ample storage space, dishwasher, 900mm oven/cooktop & range hood. Massive walk in butler's pantry with appliance bench and ample shelving
- 3 living spaces, large open plan meals/family area with tiled floors and raised ceilings, home theatre/lounge room located at the front of the home totally separate from the other living areas, plus a separate games room!
- There are 3 toilets in the home.
- Huge walk in linen cupboard, plus second linen cupboard near the laundry

#### Heading outside,

- Spacious undercover alfresco area to rear yard with lighting and power
- Easy care lawns and gardens with full auto reticulation.
- Access to rear yard allowing storage for a small trailer

#### Added extras include,

- Solar power from the Modern Group with 20 x panels and 5kva inverter
- Double garage with storage nook, plus parking for 3 extra cars on the paved driveway.
- Fully ducted reverse cycle air con with 6 zones

# 4 BED | 2 BATH | 2 CAR

PRICE: UNDER OFFER

ONDER OF LIT

OPEN FOR INSPECTION: N/A

Alan Johnston 0400588429 alan.johnston@atrealty.com.au www.atrealty.com.au

Disclaimer: Please note this floor plan is for marketing purposes and is to be used as a guide only. All dimensions are estimates only and may not be exact measurements.