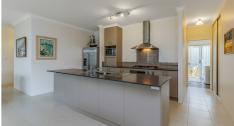

- Spacious separate entry hall
- 4 big bedrooms, master has a large walk in robe, ensuite with double vanity, separate w/c, and 3 queen sized minor bedrooms all with built in wardrobes, tv points.
- Separate Office/Nursery
- Stylish kitchen featuring Caesar Stone bench tops, microwave recess and appliance cupboard, ample storage space, dishwasher, 900mm oven/cooktop & range hood. Massive walk in butler's pantry with appliance bench and ample shelving
- 3 living spaces, large open plan meals/family area with tiled floors and raised ceilings, home theatre/lounge room located at the front of the home totally separate from the other living areas, plus a separate games room!
- There are 3 toilets in the home.
- Huge walk in linen cupboard, plus second linen cupboard near the laundry