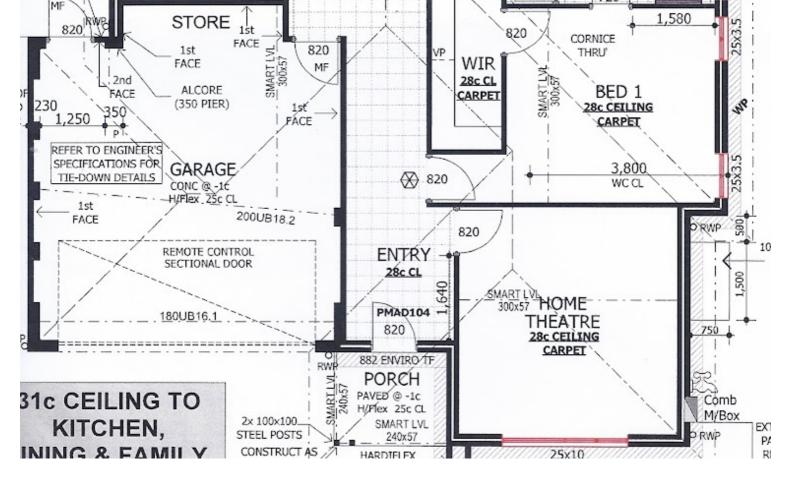

- Spacious separate entry hall
- 4 big bedrooms, master has a large walk in robe, ensuite with double vanity, separate w/c, and 3 queen sized minor bedrooms all with built in wardrobes, tv points.
- Separate Office/Nursery
- Stylish kitchen featuring Caesar Stone bench tops, microwave recess and appliance cupboard, ample storage space, dishwasher, 900mm oven/cooktop & range hood. Massive walk in butler's pantry with appliance bench and ample shelving
- 3 living spaces, large open plan meals/family area with tiled floors and raised ceilings, home theatre/lounge room located at the front of the home totally separate from the other living areas, plus a separate games room!
- There are 3 toilets in the home.
- Huge walk in linen cupboard, plus second linen cupboard near the laundry

#### Heading outside,

- Spacious undercover alfresco area to rear yard with lighting and power
- Easy care lawns and gardens with full auto reticulation.
- Access to rear yard allowing storage for a small trailer

#### Added extras include,

- Solar power from the Modern Group with 20 x panels and 5kva inverter
- Double garage with storage nook, plus parking for 3 extra cars on the paved driveway.
- Fully ducted reverse cycle air con with 6 zones

# 4 BED | 2 BATH | 2 CAR

PRICE: UNDER OFFER

ONDER OF LIT

OPEN FOR INSPECTION: N/A

Alan Johnston 0400588429 alan.johnston@atrealty.com.au www.atrealty.com.au

Disclaimer: Please note this floor plan is for marketing purposes and is to be used as a guide only. All dimensions are estimates only and may not be exact measurements.