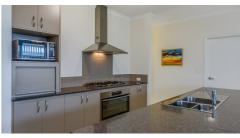

- Spacious separate entry hall
- 4 big bedrooms, master has a large walk in robe, ensuite with double vanity, separate w/c, and 3 queen sized minor bedrooms all with built in wardrobes, tv points.
- Separate Office/Nursery
- Stylish kitchen featuring Caesar Stone bench tops, microwave recess and appliance cupboard, ample storage space, dishwasher, 900mm oven/cooktop & range hood. Massive walk in butler's pantry with appliance bench and ample shelving
- 3 living spaces, large open plan meals/family area with tiled floors and raised ceilings, home theatre/lounge room located at the front of the home totally separate from the other living areas, plus a separate games room!
- There are 3 toilets in the home.
- Huge walk in linen cupboard, plus second linen cupboard near the laundry