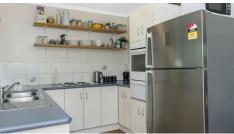

#### Downstairs:

- Oversized master bedroom with second attached nursery room and ensuite
- Open foyer entry way with spiral stairs
- Multi-purpose area with stove-top, ample bench and cupboard space
- Laundry with direct access to backyard
- Second multi-purpose area currently set up for guests