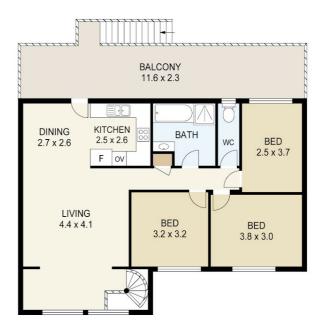

#### Upstairs:

- Large, light filled living and dining area
- Gorgeous timber flooring throughout
- Functional kitchen with servery window to deck
- Three large bedrooms

#### **OPEN FOR INSPECTION:**

N/A

Jayson Edwards 0423763830 jaysonedwards@atrealty.com.au www.atrealty.com.au

First Floor Ground Floor

142 DREWS ROAD

All measurements are approximate and for illustration purposes only. It should not be considered 100% accurate. Interested parties should rely on their own enquiries.

Disclaimer: Please note this floor plan is for marketing purposes and is to be used as a guide only. All dimensions are estimates only and may not be exact measurements.