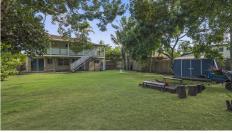

#### Outside:

- Large, flat yard with side access
- Fully fenced
- Al fresco area downstairs; deck upstairs that runs the length of the house
- · Garden shed
- · Fire pit and seating area