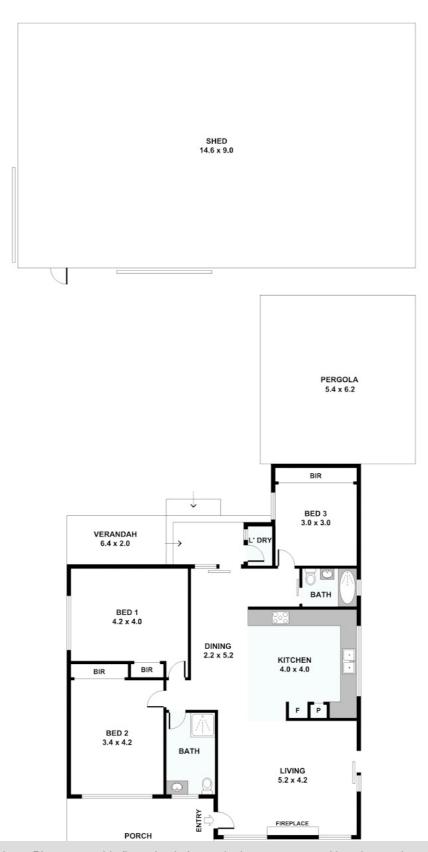

# THREE BEDROOM HOME, BIG SHED, LARGE BLOCK...

With sprawling nature filled surrounds, this beautifully presented family home is only a short walk to Healesville's vibrant township.

Set on a generous allotment of approx. 2996m2 the private, attractive weatherboard home comprises three good sized, freshly painted bedrooms with BIRs, two renovated bathrooms featuring quality fixtures and fittings, a warm and cozy lounge with Coonara wood fire and an abundance of natural light. The updated kitchen features SMEG 900mm Dual Fuel 5 burner cooker, dishwasher and ample bench space with the adjacent meals area looking out over the extensive backyard. Additional features include RC split system air-conditioning, electric panel heaters, ceiling fans in all bedrooms and lounge room, electric remote control gate.

A huge 14.6m x 9m shed on a concrete slab, powered and featuring a mezzanine floor, provides plenty of room for parking and workshop making for an ideal set up for tradespeople and big projects not to mention loads of extra space for storage.

## 37 Farnham Road, Healesville

Disclaimer: Please note this floor plan is for marketing purposes and is to be used as a guide only. All dimensions are estimates only and may not be exact measurements.