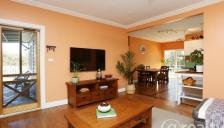

# THREE BEDROOM HOME, BIG SHED, LARGE BLOCK...

With sprawling nature filled surrounds, this beautifully presented family home is only a short walk to Healesville's vibrant township.

Set on a generous allotment of approx. 2996m2 the private, attractive weatherboard home comprises three good sized, freshly painted bedrooms with BIRs, two renovated bathrooms featuring quality fixtures and fittings, a warm and cozy lounge with Coonara wood fire and an abundance of natural light. The updated kitchen features SMEG 900mm Dual Fuel 5 burner cooker, dishwasher and ample bench space with the adjacent meals area looking out over the extensive backyard. Additional features include RC split system air-conditioning, electric panel heaters, ceiling fans in all bedrooms and lounge room, electric remote control gate.