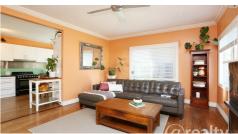

# THREE BEDROOM HOME, BIG SHED, LARGE BLOCK...

With sprawling nature filled surrounds, this beautifully presented family home is only a short walk to Healesville's vibrant township.

Set on a generous allotment of approx. 2996m2 the private, attractive weatherboard home comprises three good sized, freshly painted bedrooms with BIRs, two renovated bathrooms featuring quality fixtures and fittings, a warm and cozy lounge with Coonara wood fire and an abundance of natural light. The updated kitchen features SMEG 900mm Dual Fuel 5 burner cooker, dishwasher and ample bench space with the adjacent meals area looking out over the extensive backyard. Additional features include RC split system air-conditioning, electric panel heaters, ceiling fans in all bedrooms and lounge room, electric remote control gate.