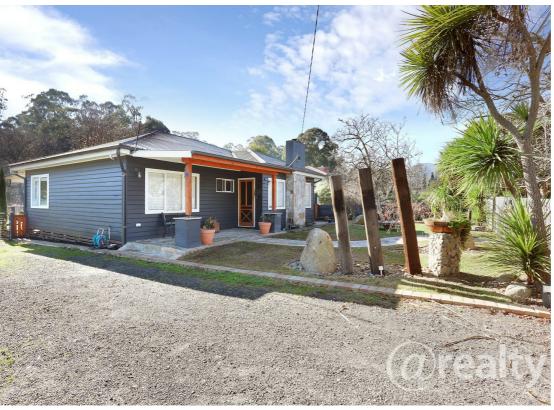

#### 37 FARNHAM ROAD HEALESVILLE

# THREE BEDROOM HOME, BIG SHED, LARGE BLOCK...

With sprawling nature filled surrounds, this beautifully presented family home is only a short walk to Healesville's vibrant township.

Set on a generous allotment of approx. 2996m2 the private, attractive weatherboard home comprises three good sized, freshly painted bedrooms with BIRs, two renovated bathrooms featuring quality fixtures and fittings, a warm and cozy lounge with Coonara wood fire and an abundance of natural light. The updated kitchen features SMEG 900mm Dual Fuel 5 burner cooker, dishwasher and ample bench space with the adjacent meals area looking out over the extensive backyard. Additional features include RC split system air-conditioning, electric panel heaters, ceiling fans in all bedrooms and lounge room, electric remote control gate.