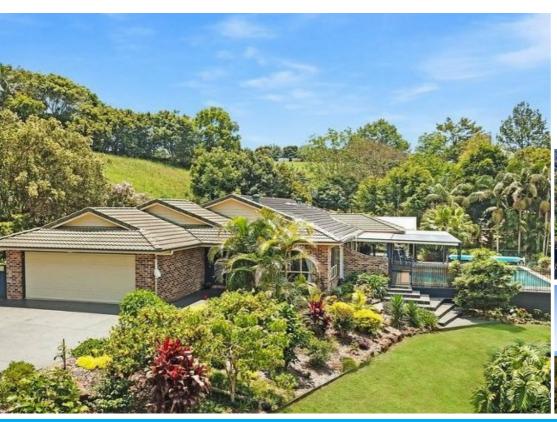

# MASTERBUILT 5 BEDROOM HOME ON 4.1 ACRES WITH OCEAN VIEWS

This stunning Masterbuilt Brick & Tile 5 bedroom home on over four private acres has amazing views over the Sunshine Coast Hinterland to the Ocean. The land welcomes most rural hobbies, as well as offering a building site ideal for a self contained cottage, looking onto the valley below! In addition to the large double lock up garage, there is a sealed road to a large newly constructed 7.5 x 13m 3m high Garage plus another double 6.2 x 6.2m work shed garage and space for your motorhome or caravan as well!

#### Features include:

- \* Five bedrooms all with built in robes
- \* Stunning master bedroom with views over the pool and out to the coastline
- \* Spacious family bathroom and upgraded ensuite
- \* Large, light filled family lounge off the main entry with high ceilings and beautiful views
- \* Spacious, brand new kitchen with caesar stone bench tops and quality appliances
- \* Large outdoor entertainment area with heated pool and expansive views
- \* 6m x 6m shed with all weather access and extra car/caravan port
- Raised vegetable gardens, multiple fruit trees for all seasons and fully dog fenced yard
- \* 3 paddocks, Horse shelter, all fenced with easy access for vehicles or horse floats
- \* Easy care established gardens
- \* Natural spring which provides a never ending supply of crystal clear water
- \* Ample tanks for the house plus solar power
- \* Gas heating
- \* Private driveway away from the main road.