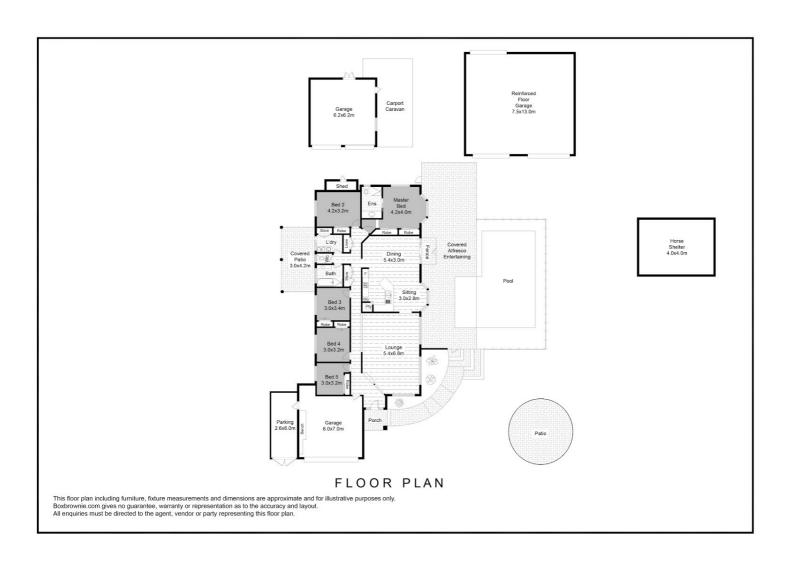

# MASTERBUILT 5 BEDROOM HOME ON 4.1 ACRES WITH OCEAN VIEWS

This stunning Masterbuilt Brick & Tile 5 bedroom home on over four private acres has amazing views over the Sunshine Coast Hinterland to the Ocean. The land welcomes most rural hobbies, as well as offering a building site ideal for a self contained cottage, looking onto the valley below! In addition to the large double lock up garage, there is a sealed road to a large newly constructed 7.5 x 13m 3m high Garage plus another double 6.2 x 6.2m work shed garage and space for your motorhome or caravan as well!

#### Features include:

- \* Five bedrooms all with built in robes
- \* Stunning master bedroom with views over the pool and out to the coastline
- \* Spacious family bathroom and upgraded ensuite
- \* Large, light filled family lounge off the main entry with high ceilings and beautiful views
- \* Spacious, brand new kitchen with caesar stone bench tops and quality appliances
- \* Large outdoor entertainment area with heated pool and expansive views
- \* 6m x 6m shed with all weather access and extra car/caravan port
- Raised vegetable gardens, multiple fruit trees for all seasons and fully dog fenced yard
- \* 3 paddocks, Horse shelter, all fenced with easy access for vehicles or horse floats
- \* Easy care established gardens
- \* Natural spring which provides a never ending supply of crystal clear water
- \* Ample tanks for the house plus solar power
- \* Gas heating
- \* Private driveway away from the main road.

### 5 BED | 2 BATH | 7 CAR

PRICE: \$920,000

OPEN FOR INSPECTION: N/A

Len Geary 0418221281 len.geary@atrealty.com.au www.atrealty.com.au

Disclaimer: Please note this floor plan is for marketing purposes and is to be used as a guide only. All dimensions are estimates only and may not be exact measurements.