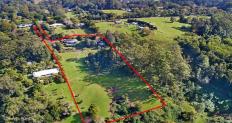

# MASTERBUILT 5 BEDROOM HOME ON 4.1 ACRES WITH OCEAN VIEWS

This stunning Masterbuilt Brick & Tile 5 bedroom home on over four private acres has amazing views over the Sunshine Coast Hinterland to the Ocean. The land welcomes most rural hobbies, as well as offering a building site ideal for a self contained cottage, looking onto the valley below! In addition to the large double lock up garage, there is a sealed road to a large newly constructed 7.5 x 13m 3m high Garage plus another double 6.2 x 6.2m work shed garage and space for your motorhome or caravan as well!