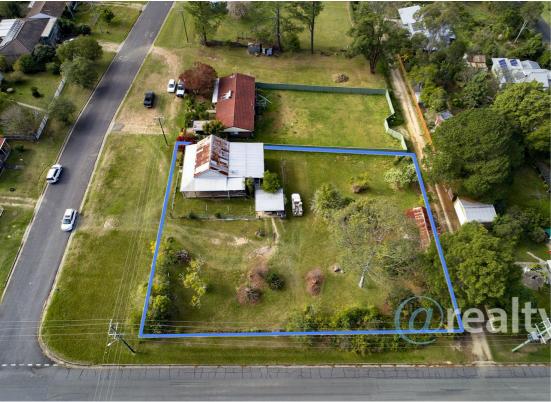

## INVEST IN YOUR FUTURE...

This is great opportunity to buy now, wait and develop this massive corner lot in the future . Possible 4 lot development (STCA) with easy access to each new lot created.

The old original home needs a section of new roof, but is neat and tidy inside and is a great little rental .

Other features:

Near level 2023 m2 block.

Two street frontages with rear lane.

Close to facilities 350m to Medical rooms, 380m to Supermarket, chemist etc, 290m to ex services club and 770m to the golf club.