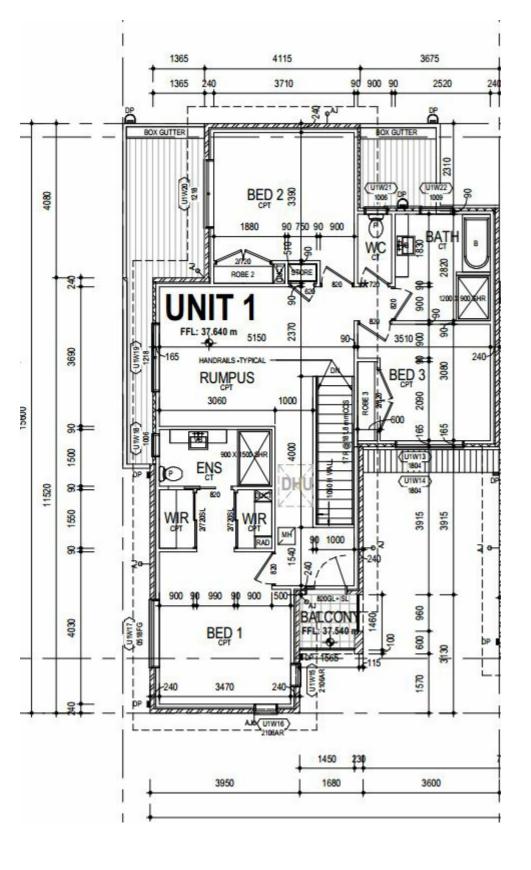

## 3 BED | 2 BATH | 2 CAR

PRICE: \$529,000

OPEN FOR INSPECTION: N/A

Nandana Peiris 0452611234 nandana@atrealty.com.au Real Alliance

Disclaimer: Please note this floor plan is for marketing purposes and is to be used as a guide only. All dimensions are estimates only and may not be exact measurements.